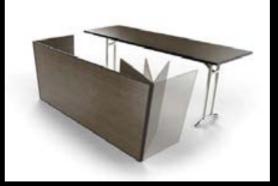

And therefore it's a system that delivers perfect linen-free presentations over the long-term.

Beauty with brains

privacy and my skirt comes down.

a 3-sided panel completes me.

And it allows me to be anything you want me to be - registration desk, check in counter or display unit.

unrivalled beauty. I am a work of art.

# • Securely clips under the table top when not needed. Modesty panel • Drops down effortlessly and quietly when required. A stylish adaption

- Patented 3-piece folding registration panel.
- Sits under and inside the tabletop to avoid the square-box look.
- Hinged design allows you to fold it flat for storage and transport.

Convert your table into a chic counter... registration, coffee, display; it's endless