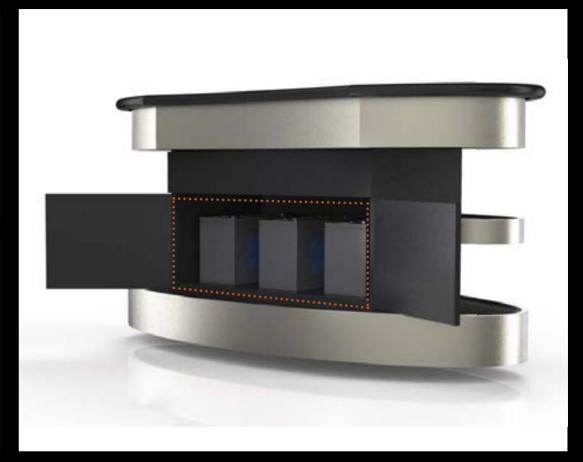

#### Electriko

built-in rechargeable battery kits

Battery power

Go anywhere anytime

An incredible option for ultimate catering freedom

- These high-powered batteries will perform up to 3 hours of service depending on the appliance.
- Adaptable to induction holding, ice cream, sushi stations, beverage bars and other lower amperage appliances.
- Easy and quick to recharge.

We like the way you think Massimo.

- Battery technology does not cater to high amperage cooking appliances.
- And so, this visionary Chef battery charged his downdrafts and opted for gas cooking.

Ultimate catering freedom.

#### Revmo

battery kits

A breakthrough in catering service – this mobile rechargeable battery kit will offer complete catering freedom by not restricting your appliance use to power supply.

#### **Flectriko**

built-in rechargeable battery kits

A convenient upgradeable power source for ultimate catering freedom.