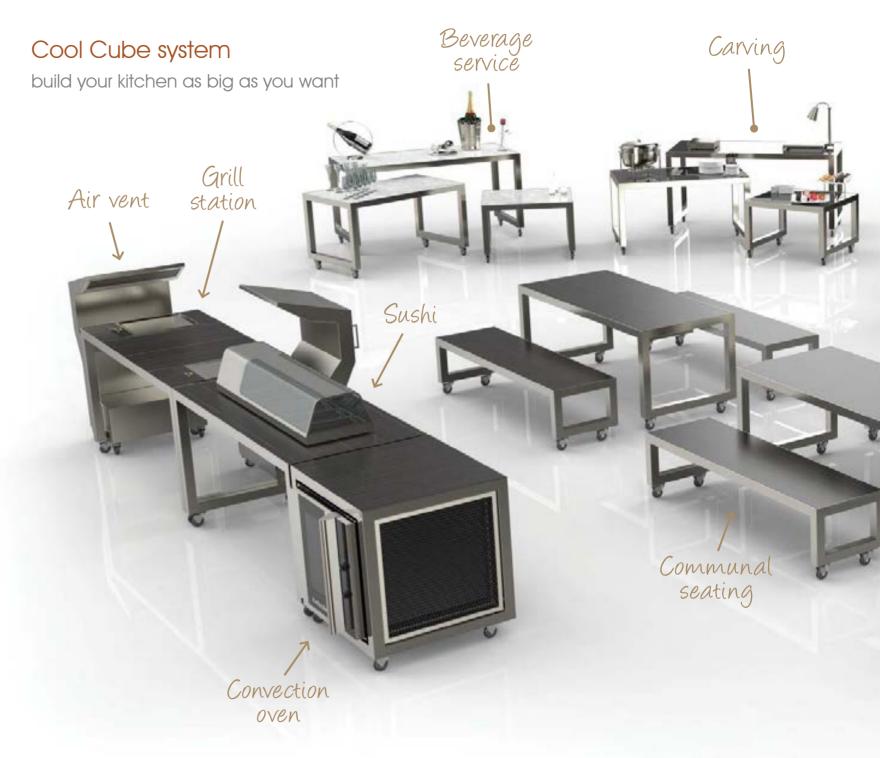

# Cool Cube universal tables

The roll-in table has never looked so crazy cool. It's now its own wow factor.

- It has style and architectural brilliance
- Its applications are endless.
- Pre-prepare your service and discreetly glide your presentation into any event.
- And then enthral your guests with this showpiece.
- Available in a whole range of art glass, veneers, onyx or laminate tabletops.

A decorative inspiration

Convert from table, to kitchen No assembly needed; roll in and show off.

There's no cuisine the Cool Cube can't cater to.

- An array of accessories deliver great transformation.
- Whilst the assortment of appliances deliver unlimited conversion.
- Your mobile kitchen is fully equipped, including a smart mobile downdraft that is designed for a perfect overhead capture of odor and smoke.

Cook for a private function of 10, or a gala dinner of 1000.

For applications that cannot be interchanged, these dedicated stations provide the ultimate complement.

Simply roll them out and interact

- These clever detachable screens allow for even greater usage.
- They securely clip on quickly or store in their own custom truck when not needed.
- The privacy they offer is perfect for registration desk, conference table, or beverage station use.
- Available in full bodied veneers or perforated metal which come in any color or custom pattern – great for logo's or promotions.