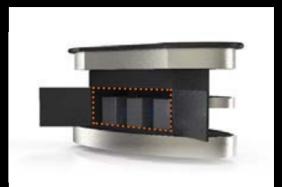

# Cool Cube universal tables

The roll-in table has never looked so crazy cool. It's now its own wow factor.

- It has style and architectural brilliance
- Its applications are endless.
- Pre-prepare your service and discreetly glide your presentation into any event.
- And then enthral your guests with this showpiece.
- Available in a whole range of art glass, veneers, onyx or laminate tabletops.

A decorative inspiration

Convert from table, to kitchen No assembly needed; roll in and show off.

There's no cuisine the Cool Cube can't cater to.

- An array of accessories deliver great transformation.
- Whilst the assortment of appliances deliver unlimited conversion.
- Your mobile kitchen is fully equipped, including a smart mobile downdraft that is designed for a perfect overhead capture of odor and smoke.

## Cool Cube

live cooking tables

Convert from table to kitchen, no assembly required. With an assortment of appliances to deliver unlimited conversion, there's no cuisine the Cool Cube doesn't deliver.