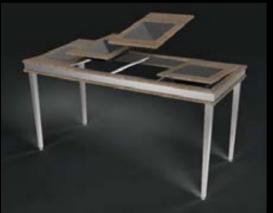

## Table top reversibility

A new look for lunch, a new look for dinner

Table top reversibility is a standard offering on the Lock and Corner Top models.

- Put a light grain on one side and a dark grain on the other; or try a glass and laminate combination
- Even if you don't choose different colors or finishes you still have the luxury of reversing your top.

An interior designer's dream, where fine furniture meets operating equipment

Insertable

Reversible

An ingenious table top design which allows complete creativity in regards to ambience and catering set ups.

- Reverse your table tops go for light and dark laminates or opt for glass on one side with veneer on the other.
- Interchange your table tops stick with the full size or play with the alternative sizes and shapes we offer.