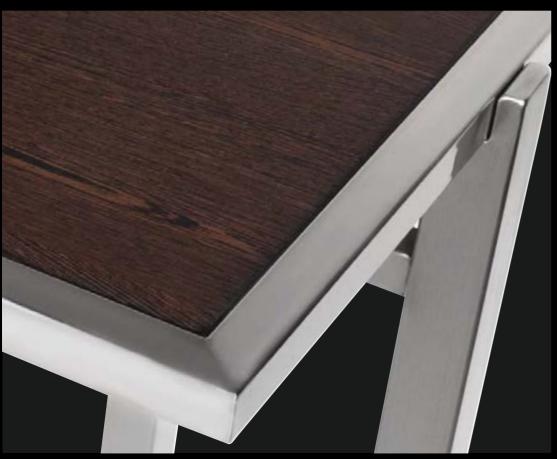

### Rock edge<sup>™</sup> smart top technology

In short this edging is virtually indestructible.

- It's a polyurethane which is injected into the tabletop.
- It's non-removable as it chemically bonds to the wood core.
- Features 90-degree angled corners which will not break or chip if the tables are dropped.

Strong compound with a sleek contour

#### Perfect linear linking

Thanks to Rock edge™, you can seamlessly link your tables

- Right angle corners of Rock edge<sup>™</sup> allow a seamless linking of tables.
- No more old-fashioned gaps that rounded corners produce.