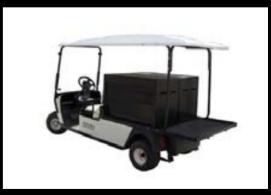

## Buggy box

food delivery system for resorts

Designed to sit on the back of electric carts

- May be customized to suit other transport modes.
- The exterior is capable of enduring extreme heat, cold, and moisture.
- An insulated interior
- Customize its holding capacity to suit two food warmers or just the one, with ambient storage.