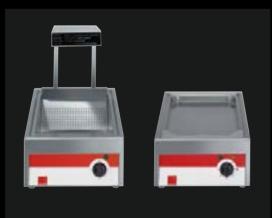

# Freeheat electric food warmer

- Electrically certified for electric and general public safety.
- Weighing an unbeatable 27.6 lb / 12.5 kg.
- Guaranteed safe-serving temperature zones for ultimate hygiene control.
- Impressive bacteria control through wire shelves and supports.

The benchmark in heating systems.

Electrically certified, vigorously tested, and visually impressive

#### Freeheat

electric food warmer

A 5-star presentation, deserving of your culinary efforts and your clients' expectations.