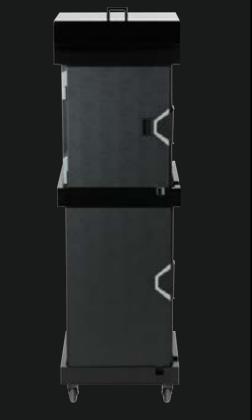

## Caddy

food warmer storage system

- Choose from 3 standard models or customize your own.
- Enjoy the safe clipping and channeling of all electric cords.
- Connect and expand your caddy's as you need.

A well organized, tidy and safe housing of your entire room service system

## Gravity feed

imposing and impressive...

Food warmer storage with the capacity to house mass volumes of warmers

### Caddy

food warmer storage system

Built to suit any storage space and service need.

The Butler
VIP serving module

An up-market modular suite to personalize your VIP service.