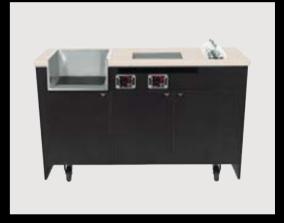

Bar & barista stations

Mix, shake stir or serve your way through any event with our designer collection of beverage stations and barista bars

#### Back bars

Complete your beverage service with these sleek units

- Customize their design to suit your needs and interiors.
- Equip them with power supply for coffee service.
- Light them up with colored halogens to highlight their display.

## Beverage Stations

dispensing & display modules

Stylish mobile stations that can work overtime in all-event spaces as cocktail bars, coffee bars, barista stations, and back bars.

### Back bars

complete your beverage service

Equip them with power supply for coffee service, light them up with colored halogens or customize these sleek back bars in any other way you desire.