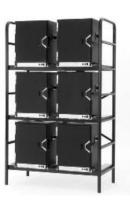

## Caddy

food warmer storage system

- Choose from 3 standard models or customize your own.
- Enjoy the safe clipping and channeling of all electric cords.
- Connect and expand your caddy's as you need.

A well organized, tidy and safe housing of your entire room service system

## Gravity feed

imposing and impressive...

Food warmer storage with the capacity to house mass volumes of warmers