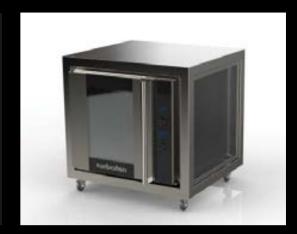

# Freeheat electric food warmer

- Electrically certified for electric and general public safety.
- Weighing an unbeatable 27.6 lb / 12.5 kg.
- Guaranteed safe-serving temperature zones for ultimate hygiene control.
- Impressive bacteria control through wire shelves and supports.

The benchmark in heating systems.

Electrically certified, vigorously tested, and visually impressive