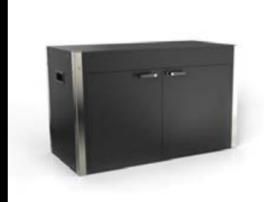

Bar & barista stations

Mix, shake stir or serve your way through any event with our designer collection of beverage stations and barista bars

#### Back bars

Complete your beverage service with these sleek units

- Customize their design to suit your needs and interiors.
- Equip them with power supply for coffee service.
- Light them up with colored halogens to highlight their display.

## Beverage Stations

dispensing & display modules

Stylish mobile stations that can work overtime in all-event spaces as cocktail bars, coffee bars, barista stations, and back bars.

### Back bars

complete your beverage service

Equip them with power supply for coffee service, light them up with colored halogens or customize these sleek back bars in any other way you desire.