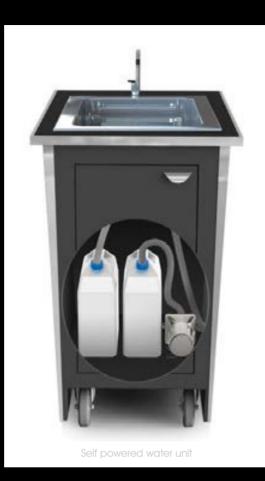

#### Safe food practices

Have you washed your hands?

- Global safe-food practices call for mandatory availability of running water facilities at every food handling site.
- And so we designed a portable tap and basin module for interactive use amongst your stations.
- Powered by either electricity or Electriko there are no more restrictions, no more excuses...