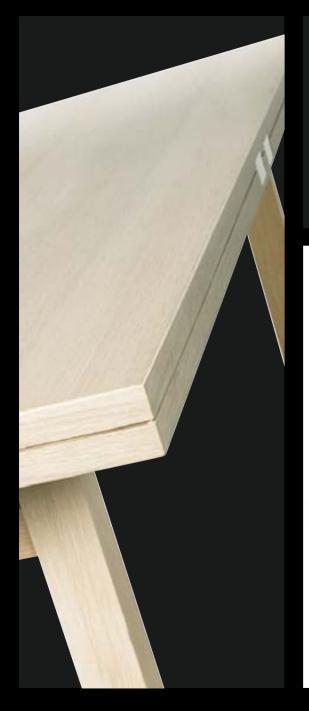

### Rock edge<sup>™</sup> smart top technology

In short this edging is virtually indestructible.

- It's a polyurethane which is injected into the tabletop.
- It's non-removable as it chemically bonds to the wood core.
- Features 90-degree angled corners which will not break or chip if the tables are dropped.

Strong compound with a sleek contour

#### Perfect linear linking

Thanks to Rock edge™, you can seamlessly link your tables

- Right angle corners of Rock edge<sup>™</sup> allow a seamless linking of tables.
- No more old-fashioned gaps that rounded corners produce.

Rock edge™ – the future in table science.