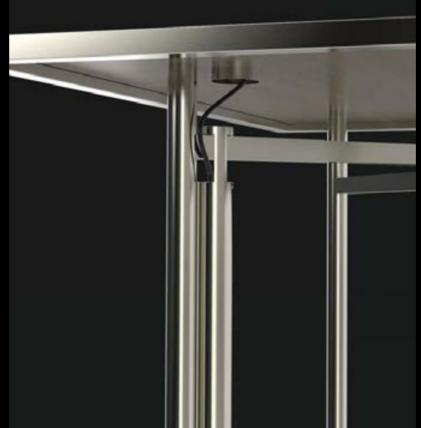

Can this table get any smarter?

Power & cable management

When your Cross Cubes feature lighting or appliances, cords can be discreetly channeled down the leg through a stainless steel tube attachment.

We never stop thinking for you