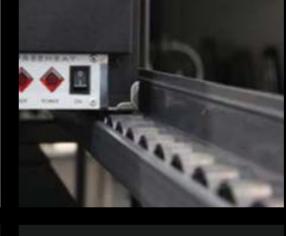

# Freeheat electric food warmer

- Electrically certified for electric and general public safety.
- Weighing an unbeatable 27.6 lb / 12.5 kg.
- Guaranteed safe-serving temperature zones for ultimate hygiene control.
- Impressive bacteria control through wire shelves and supports.

The benchmark in heating systems.

Electrically certified, vigorously tested, and visually impressive