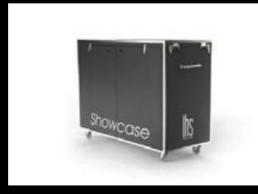

## Showcase

knock-down beverage stations

- This module features a taller skirting panel and accompanying ledge.
- Use it diversely as a cocktail, barista or welcome counter.
- Assemble it auickly, with minimal fuss
- Store it effectively, well preserved and protected in its road case.

#### Showcase

knock-down catering modules

A knock-down interchangeable station that can be used dynamically throughout your event spaces – holding, cooking, chilling, serving.

#### Showcase

knock-down beverage modules

A knock-down station with beautiful style, for all your event needs – cocktail bar, barista station, welcome counter.