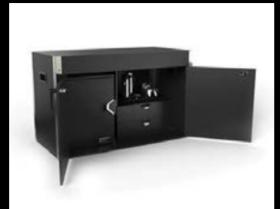

## Caddy

food warmer storage system

- Choose from 3 standard models or customize your own.
- Enjoy the safe clipping and channeling of all electric cords.
- Connect and expand your caddy's as you need.

A well organized, tidy and safe housing of your entire room service system

## Gravity feed

imposing and impressive...

Food warmer storage with the capacity to house mass volumes of warmers