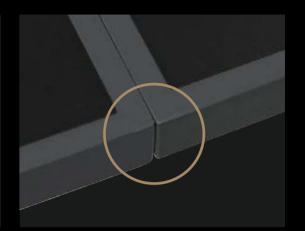

#### Perfect linear linking

Thanks to Rock edge™, you can seamlessly link your tables

- Right angle corners of Rock edge<sup>™</sup> allow a seamless linking of tables.
- No more old-fashioned gaps that rounded corners produce.

Rock edge™ – the future in table science.