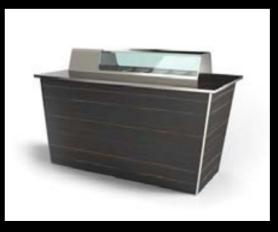

#### Showcase

knock-down catering stations

Low cost, fast-moving and space-saving... Showcase is a show off!

- Furthering on the capabilities of the Set Top Cross Cubes, a skirting panel converts the tables into counters of any type.
- Interchangeable tops and table top accessories means you can even cook, hold, chill, grill, carve and fry.
- Finished catering? Disassemble and transport your modules in their roadcase to your next function.
- Take it from pool-side to ballroom to your lobby in record speed. Perfect for off-site catering.

#### Showcase

knock-down catering modules

A knock-down interchangeable station that can be used dynamically throughout your event spaces – holding, cooking, chilling, serving.