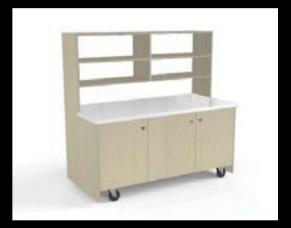

In-room dining

food delivery, heating & storage systems

In-room dining should not be a compromise... it should be a memorable dining experience

Trolley service

The leading hoteliers of the world can't be wrong...

Resort service

Butler service

The complete room service system

Freefold

in-room dining trolley

Excel and excite your department through the award-winning Freefold Series

- A 4-post leg design eliminates all table top rocking.
- The A-frame folding style will individually or collectively beat the storage efficiency of any other system.
- Automatic locking wings eliminate the need for unhygienic and time consuming pull out rods.
- Precision casters effortlessly glide to reduce pull-push forces.