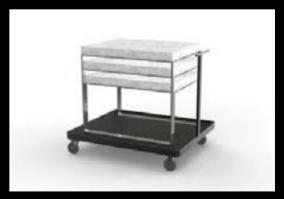

## Caddy

food warmer storage system

- Choose from 3 standard models or customize your own.
- Enjoy the safe clipping and channeling of all electric cords.
- Connect and expand your caddy's as you need.

A well organized, tidy and safe housing of your entire room service system