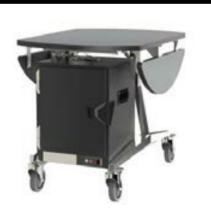

In-room dining

food delivery, heating & storage systems

In-room dining should not be a compromise... it should be a memorable dining experience

Trolley service

The leading hoteliers of the world can't be wrong...

Resort service

Butler service

The complete room service system

Freefold

in-room dining trolley

Excel and excite your department through the award-winning Freefold Series

- A 4-post leg design eliminates all table top rocking.
- The A-frame folding style will individually or collectively beat the storage efficiency of any other system.
- Automatic locking wings eliminate the need for unhygienic and time consuming pull out rods.
- Precision casters effortlessly glide to reduce pull-push forces.