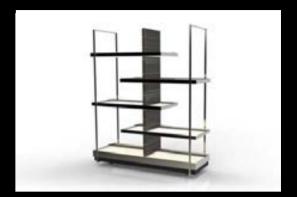

Classic Cube universal tables

- A handcrafted stainless steel structure with astounding quality of workmanship.
- Replaceable table top inserts for effortless refurbishment
- The elimination of food catchment areas to enhance hygiene control and reduce maintenance.
- And finally, transport mobility for a safe and speedy operation

## Classic Cube nesting tables

Experience our design-take on this more traditional style table. Useful in so many ways, these tables always deliver powerful presentation value.