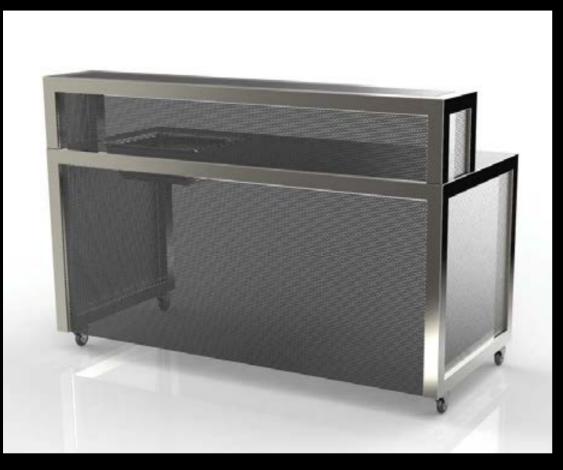

#### Showcase

knock-down catering stations

Low cost, fast-moving and space-saving... Showcase is a show off!

- Furthering on the capabilities of the Set Top Cross Cubes, a skirting panel converts the tables into counters of any type.
- Interchangeable tops and table top accessories means you can even cook, hold, chill, grill, carve and fry.
- Finished catering? Disassemble and transport your modules in their roadcase to your next function.
- Take it from pool-side to ballroom to your lobby in record speed. Perfect for off-site catering.

## Showcase

knock-down beverage stations

- This module features a taller skirting panel and accompanying ledge.
- Use it diversely as a cocktail, barista or welcome counter.
- Assemble it auickly, with minimal fuss
- Store it effectively, well preserved and protected in its road case.