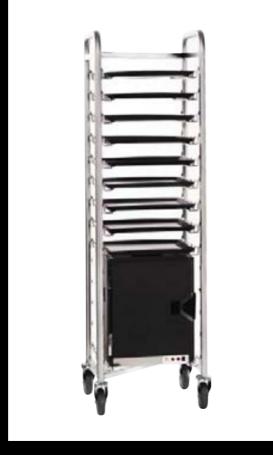

Z-rack

tray holding, delivery & storage system

- The Z-formed base is the ingenious space saving design.
- Detachable shelving allows for the carriage of a food warmer.
- Ultimate levels of hygiene control achieved through wire shelf supports which prevent food buildup.
- Ease of maneuverability through 5" precision casters that ensure ar effortless and well balanced motion.

Save incredible floor space in storage

- Encased with an injected polyurethane (Rock edge™) which prevents chipping and splintering.
- Choose from a variety of inserts such a laminate, acrylic and rubber.
- Smart, stylish, lightweight, and hygienically perfect in its design.