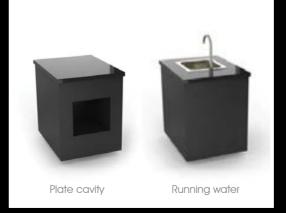

# Modular side stations Extend and excite

- These side stations are the perfect accessories.
- Design them to cook, hold, chill or store.
- Extend your displays with our ice wells and work counters.
- Link your buffet with our induction models or refrigerated counters.

#### Safe food practices

Have you washed your hands?

- Global safe-food practices call for mandatory availability of running water facilities at every food handling site.
- And so we designed a portable tap and basin module for interactive use amongst your stations.
- Powered by either electricity or Electriko there are no more restrictions, no more excuses...