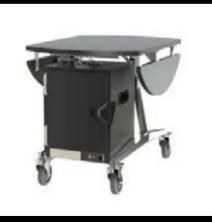

In-room dining

food delivery, heating & storage systems

In-room dining should not be a compromise... it should be a memorable dining experience

Trolley service

The leading hoteliers of the world can't be wrong...

Resort service

Butler service

The complete room service system

Freefold

in-room dining trolley

Excel and excite your department through the award-winning Freefold Series

- A 4-post leg design eliminates all table top rocking.
- The A-frame folding style will individually or collectively beat the storage efficiency of any other system.
- Automatic locking wings eliminate the need for unhygienic and time consuming pull out rods.
- Precision casters effortlessly glide to reduce pull-push forces.

## Caddy

food warmer storage system

- Choose from 3 standard models or customize your own.
- Enjoy the safe clipping and channeling of all electric cords.
- Connect and expand your caddy's as you need.

A well organized, tidy and safe housing of your entire room service system