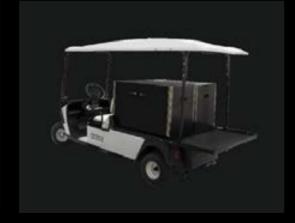

## Buggy box

food delivery system for resorts

Designed to sit on the back of electric carts

- May be customized to suit other transport modes.
- The exterior is capable of enduring extreme heat, cold, and moisture.
- An insulated interior
- Customize its holding capacity to suit two food warmers or just the one, with ambient storage.