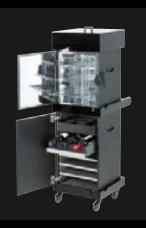

## Caddy

food warmer storage system

- Choose from 3 standard models or customize your own.
- Enjoy the safe clipping and channeling of all electric cords.
- Connect and expand your caddy's as you need.

A well organized, tidy and safe housing of your entire room service system

## Gravity feed

imposing and impressive...

Food warmer storage with the capacity to house mass volumes of warmers

### Caddy

food warmer storage system

Built to suit any storage space and service need.

The Butler
VIP serving module

An up-market modular suite to personalize your VIP service.