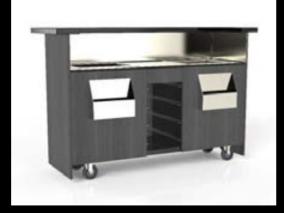

#### Showcase

knock-down catering stations

Low cost, fast-moving and space-saving... Showcase is a show off!

- Furthering on the capabilities of the Set Top Cross Cubes, a skirting panel converts the tables into counters of any type.
- Interchangeable tops and table top accessories means you can even cook, hold, chill, grill, carve and fry.
- Finished catering? Disassemble and transport your modules in their roadcase to your next function.
- Take it from pool-side to ballroom to your lobby in record speed. Perfect for off-site catering.

## Showcase

knock-down beverage stations

- This module features a taller skirting panel and accompanying ledge.
- Use it diversely as a cocktail, barista or welcome counter.
- Assemble it auickly, with minimal fuss
- Store it effectively, well preserved and protected in its road case.

Your very own pop-up bar