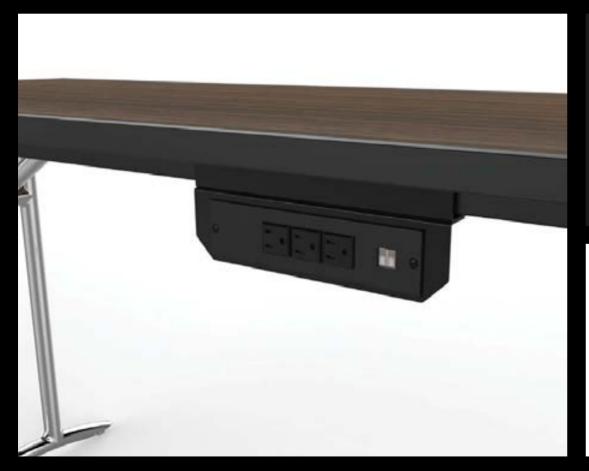

#### Tech box

power & data

- An accessory that clips to the table when required.
- Channel electricity and / or multimedia to the tables.
- Link the connectivity to multiple tables through the one powered table.

#### **Power Mount**

power & data

- Channel electricity and / o multimedia to the tables.
- Link the connectivity to multiple tables through the one powered table.

Impress your modern conference clients

#### Power mount

power & data

Impress your modern conference clients and deliver power & data to your table.

This accessory clips to the table when required.