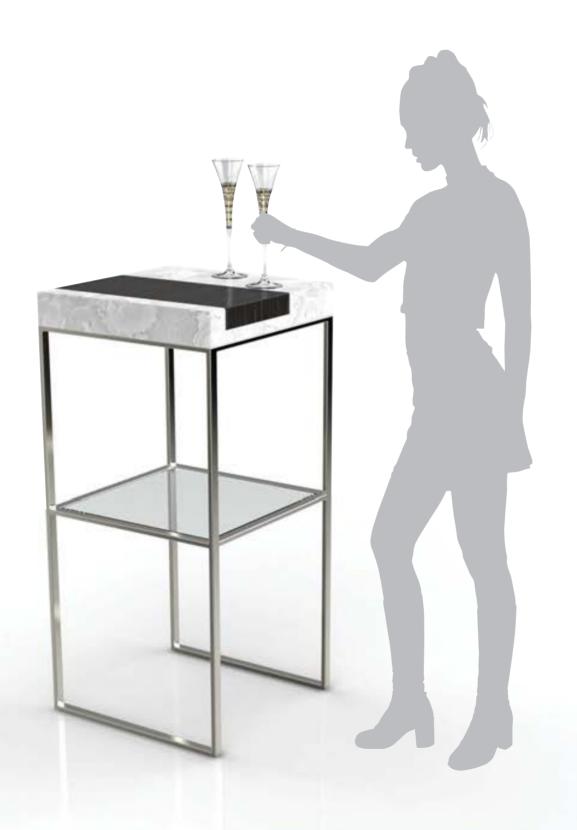

## Cross Cube

round tables

Nothing but the shape changes. These stainless framed round Cross Cubes add just another dimension to presentations.

#### Round tables

Nothing but the shape has changed

Round cross cubes add just another dimension to presentations.

- Mix them in with square tops
- Use them just for cocktail functions

It's your choice, and it adds a certain style...