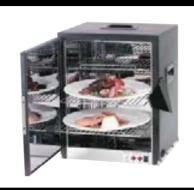

# Freeheat electric food warmer

- Electrically certified for electric and general public safety.
- Weighing an unbeatable 27.6 lb / 12.5 kg.
- Guaranteed safe-serving temperature zones for ultimate hygiene control.
- Impressive bacteria control through wire shelves and supports.

The benchmark in heating systems.

Electrically certified, vigorously tested, and visually impressive