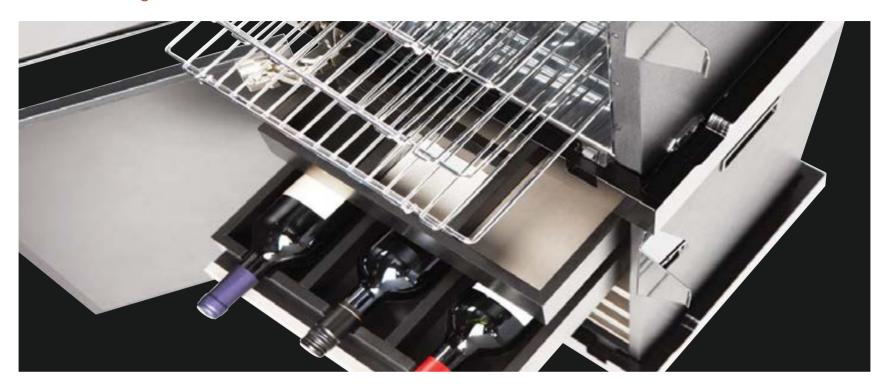

## Caddy

food warmer storage system

- Choose from 3 standard models or customize your own.
- Enjoy the safe clipping and channeling of all electric cords.
- Connect and expand your caddy's as you need.

A well organized, tidy and safe housing of your entire room service system

## Gravity feed

imposing and impressive...

Food warmer storage with the capacity to house mass volumes of warmers