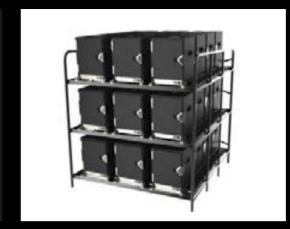

## Caddy

food warmer storage system

- Choose from 3 standard models or customize your own.
- Enjoy the safe clipping and channeling of all electric cords.
- Connect and expand your caddy's as you need.

A well organized, tidy and safe housing of your entire room service system

## Gravity feed

imposing and impressive...

Food warmer storage with the capacity to house mass volumes of warmers