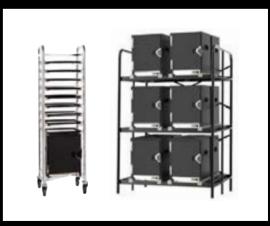

## Caddy

food warmer storage system

- Choose from 3 standard models or customize your own.
- Enjoy the safe clipping and channeling of all electric cords.
- Connect and expand your caddy's as you need.

A well organized, tidy and safe housing of your entire room service system

## Gravity feed

imposing and impressive...

Food warmer storage with the capacity to house mass volumes of warmers