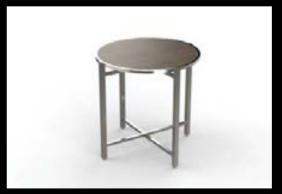

#### Round tables

Nothing but the shape has changed

Round cross cubes add just another dimension to presentations.

- Mix them in with square tops
- Use them just for cocktail functions

It's your choice, and it adds a certain style...

## Cross Cube

round tables

Nothing but the shape changes. These stainless framed round Cross Cubes add just another dimension to presentations.