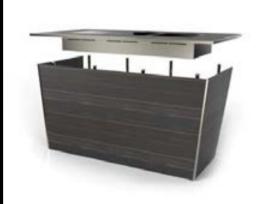

#### Showcase

knock-down catering stations

Low cost, fast-moving and space-saving... Showcase is a show off!

- Furthering on the capabilities of the Set Top Cross Cubes, a skirting panel converts the tables into counters of any type.
- Interchangeable tops and table top accessories means you can even cook, hold, chill, grill, carve and fry.
- Finished catering? Disassemble and transport your modules in their roadcase to your next function.
- Take it from pool-side to ballroom to your lobby in record speed. Perfect for off-site catering.

## Showcase

knock-down beverage stations

- This module features a taller skirting panel and accompanying ledge.
- Use it diversely as a cocktail, barista or welcome counter.
- Assemble it auickly, with minimal fuss
- Store it effectively, well preserved and protected in its road case.