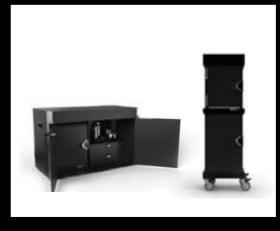

## Caddy

food warmer storage system

- Choose from 3 standard models or customize your own.
- Enjoy the safe clipping and channeling of all electric cords.
- Connect and expand your caddy's as you need.

A well organized, tidy and safe housing of your entire room service system

## Gravity feed

imposing and impressive...

Food warmer storage with the capacity to house mass volumes of warmers