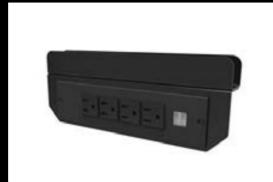

#### Power mount

power & data

Impress your modern conference clients and deliver power & data to your table.

This accessory clips to the table when required.

### Executive box

power & data

Catapult your meeting space to memorable levels with this optional built-in executive box.

#### Tech box

power & data

- An accessory that clips to the table when required.
- Channel electricity and / or multimedia to the tables.
- Link the connectivity to multiple tables through the one powered table.

#### **Power Mount**

power & data

- Channel electricity and / o multimedia to the tables.
- Link the connectivity to multiple tables through the one powered table.

Impress your modern conference clients