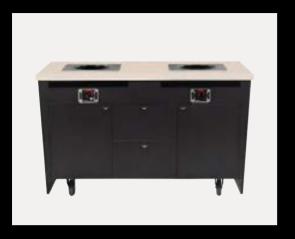

#### Showcase

knock-down catering stations

Low cost, fast-moving and space-saving... Showcase is a show off!

- Furthering on the capabilities of the Set Top Cross Cubes, a skirting panel converts the tables into counters of any type.
- Interchangeable tops and table top accessories means you can even cook, hold, chill, grill, carve and fry.
- Finished catering? Disassemble and transport your modules in their roadcase to your next function.
- Take it from pool-side to ballroom to your lobby in record speed. Perfect for off-site catering.

## Showcase

knock-down beverage stations

- This module features a taller skirting panel and accompanying ledge.
- Use it diversely as a cocktail, barista or welcome counter.
- Assemble it auickly, with minimal fuss
- Store it effectively, well preserved and protected in its road case.