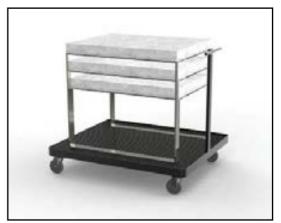

## Caddy

food warmer storage system

- Choose from 3 standard models or customize your own.
- Enjoy the safe clipping and channeling of all electric cords.
- Connect and expand your caddy's as you need.

A well organized, tidy and safe housing of your entire room service system

### Caddy

food warmer storage system

Built to suit any storage space and service need.

The Butler
VIP serving module

An up-market modular suite to personalize your VIP service.