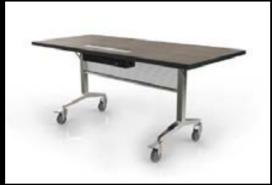

## Rollaway

folding skirting panel

An ingenious way of encasing your tables.

Convert them into counters of any type
and revel in the multi-functionality.

## Cross Cube skirting panel

An effective, beautiful and inexpensive way of transforming your tables into elegant counters of any type. Folds flat for storage and transport