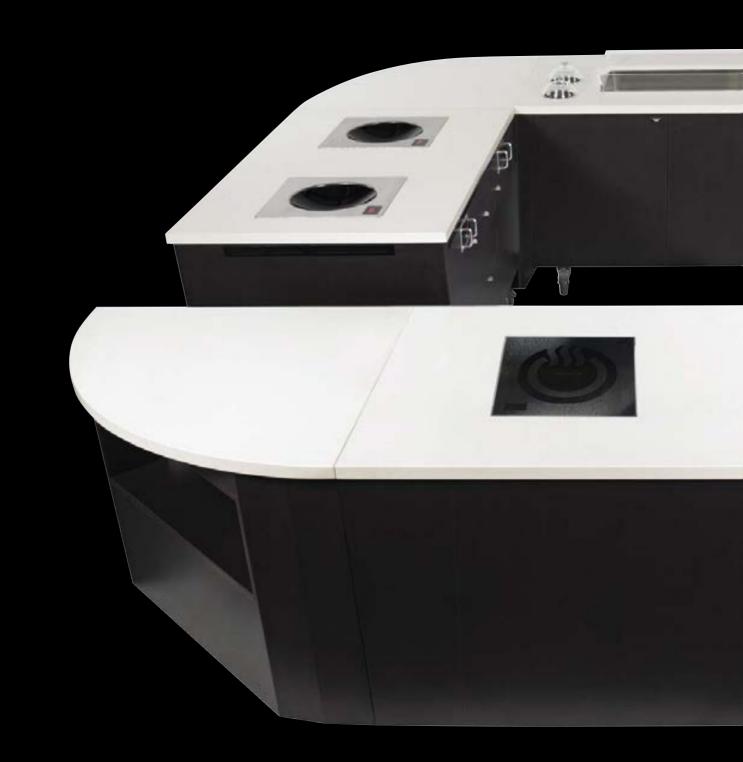

## Cross Cube buffet tables

This globally admired table system has been reinvented in amazing ways, to keep your presentations inspiring, your guests marveling, and your operation profiting.

## Cross Cube skirting panel

An effective, beautiful and inexpensive way of transforming your tables into elegant counters of any type. Folds flat for storage and transport

## Cross Cube

round tables

Nothing but the shape changes. These stainless framed round Cross Cubes add just another dimension to presentations.