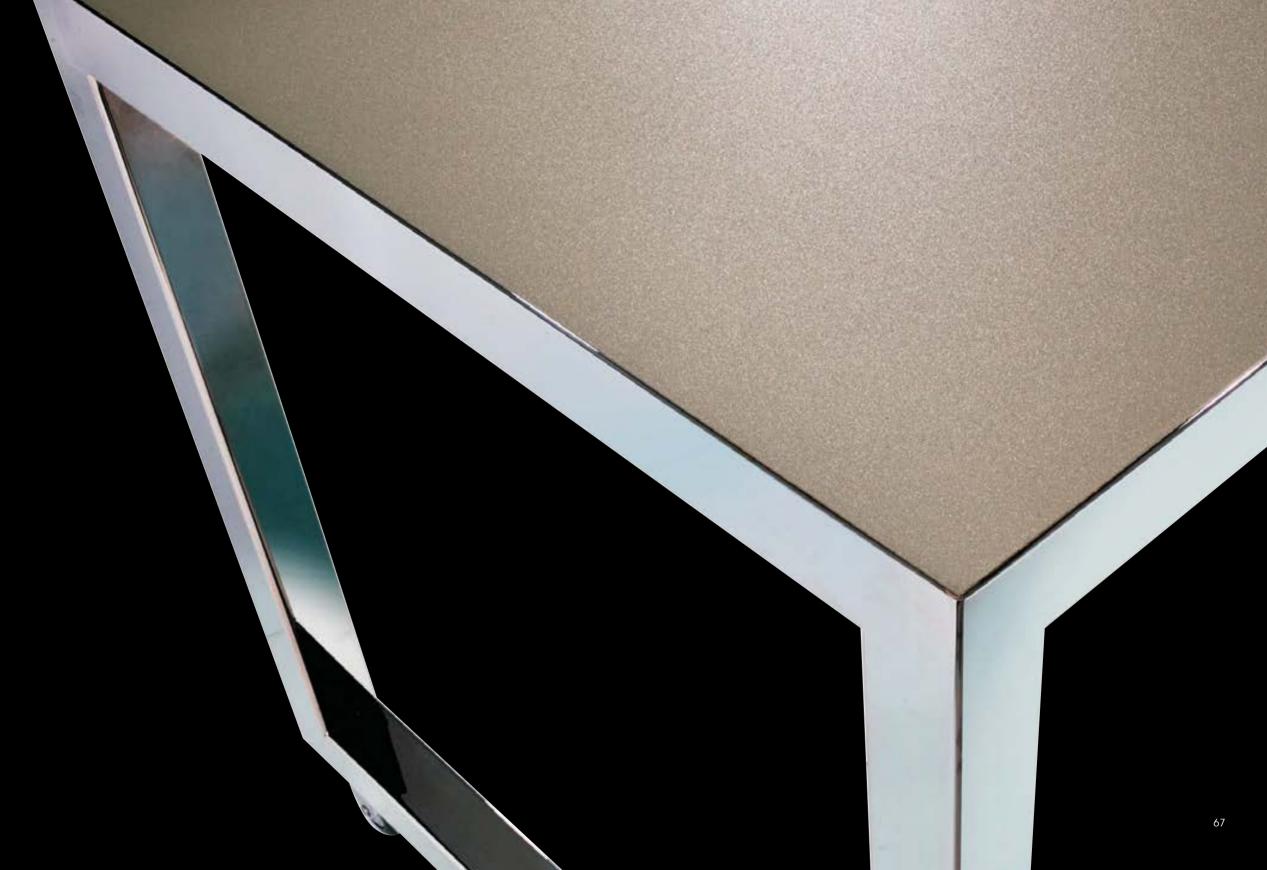

### Rock edge<sup>™</sup> smart top technology

In short this edging is virtually indestructible.

- It's a polyurethane which is injected into the tabletop.
- It's non-removable as it chemically bonds to the wood core.
- Features 90-degree angled corners which will not break or chip if the tables are dropped.

Strong compound with a sleek contour

#### Perfect linear linking

Thanks to Rock edge™, you can seamlessly link your tables

- Right angle corners of Rock edge<sup>™</sup> allow a seamless linking of tables.
- No more old-fashioned gaps that rounded corners produce.

Rock edge™ – the future in table science.