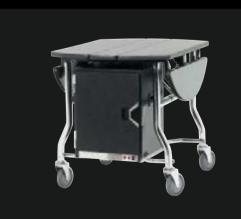

In-room dining

food delivery, heating & storage systems

In-room dining should not be a compromise... it should be a memorable dining experience

Trolley service

The leading hoteliers of the world can't be wrong...

Resort service

Butler service

The complete room service system

Freefold

in-room dining trolley

Excel and excite your department through the award-winning Freefold Series

- A 4-post leg design eliminates all table top rocking.
- The A-frame folding style will individually or collectively beat the storage efficiency of any other system.
- Automatic locking wings eliminate the need for unhygienic and time consuming pull out rods.
- Precision casters effortlessly glide to reduce pull-push forces.

## Caddy

food warmer storage system

- Choose from 3 standard models or customize your own.
- Enjoy the safe clipping and channeling of all electric cords.
- Connect and expand your caddy's as you need.

A well organized, tidy and safe housing of your entire room service system