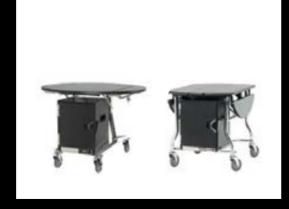

In-room dining

food delivery, heating & storage systems

In-room dining should not be a compromise... it should be a memorable dining experience

Trolley service

The leading hoteliers of the world can't be wrong...

Resort service

Butler service

The complete room service system

Freefold

in-room dining trolley

Excel and excite your department through the award-winning Freefold Series

- A 4-post leg design eliminates all table top rocking.
- The A-frame folding style will individually or collectively beat the storage efficiency of any other system.
- Automatic locking wings eliminate the need for unhygienic and time consuming pull out rods.
- Precision casters effortlessly glide to reduce pull-push forces.

T-fold in-room dining trolley

We've rejuvenated your expectations of this standard T-frame model trolley.

- Gone is the unacceptable table top rocking evident in all other brands.
- We've dealt with your awkward pull-out rods on the wings, through an automatic locking mechanism.
- We've eradicated your steering problems through the gliding motion of 5" precision casters.

And to top it off, this fabulous new arched-leg design will elevate your presentations far beyond your expectations.

You may opt for the T-frame model, but why should your guests feel the compromise?