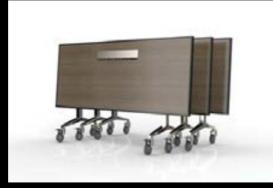

#### room service,

our Freefold series asserted that in-room dining should never be a compromise.

Resort service

Butler service

The complete room service system

Freefold

in-room dining trolley

Excel and excite your department through the award-winning Freefold Series

- A 4-post leg design eliminates all table top rocking.
- The A-frame folding style will individually or collectively beat the storage efficiency of any other system.
- Automatic locking wings eliminate the need for unhygienic and time consuming pull out rods.
- Precision casters effortlessly glide to reduce pull-push forces.