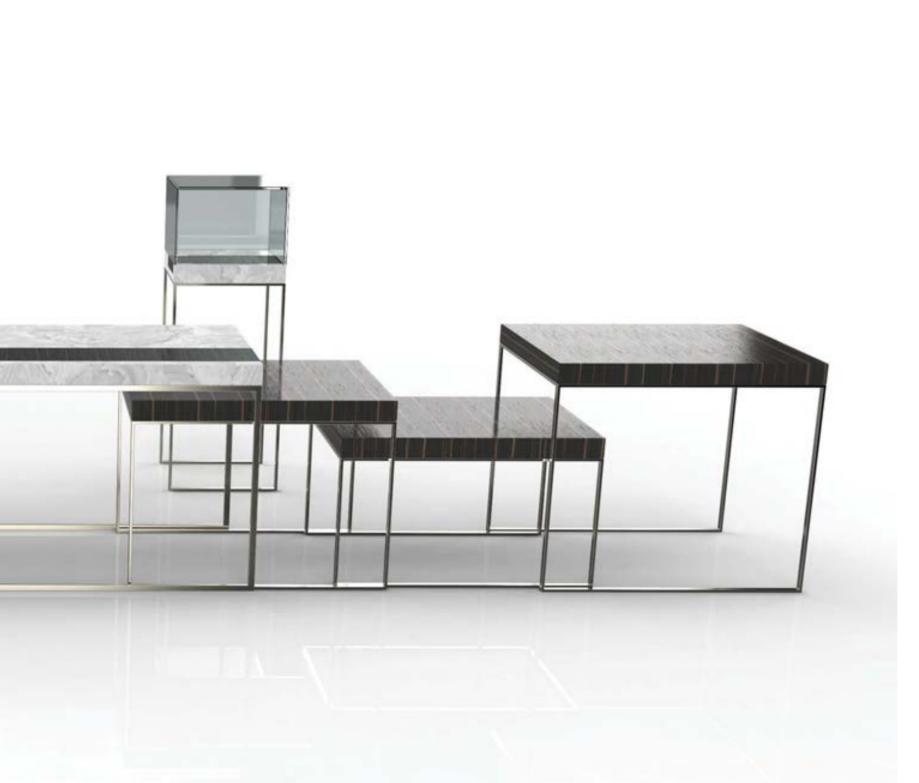

#### Cross Rise

plate stands

Elevate and excite your table tops with these simple and elegant accessories.

### Caddy

food warmer storage system

Built to suit any storage space and service need.

The Butler
VIP serving module

An up-market modular suite to personalize your VIP service.