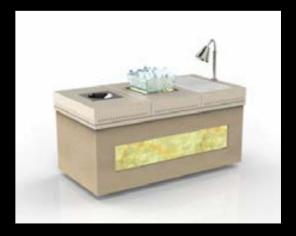

#### Showcase

knock-down catering stations

Low cost, fast-moving and space-saving... Showcase is a show off!

- Furthering on the capabilities of the Set Top Cross Cubes, a skirting panel converts the tables into counters of any type.
- Interchangeable tops and table top accessories means you can even cook, hold, chill, grill, carve and fry.
- Finished catering? Disassemble and transport your modules in their roadcase to your next function.
- Take it from pool-side to ballroom to your lobby in record speed. Perfect for off-site catering.

## Showcase

knock-down beverage stations

- This module features a taller skirting panel and accompanying ledge.
- Use it diversely as a cocktail, barista or welcome counter.
- Assemble it auickly, with minimal fuss
- Store it effectively, well preserved and protected in its road case.