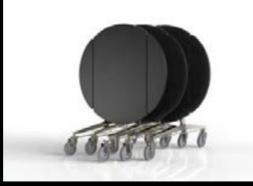

## Caddy

food warmer storage system

- Choose from 3 standard models or customize your own.
- Enjoy the safe clipping and channeling of all electric cords.
- Connect and expand your caddy's as you need.

A well organized, tidy and safe housing of your entire room service system

## Gravity feed

imposing and impressive...

Food warmer storage with the capacity to house mass volumes of warmers