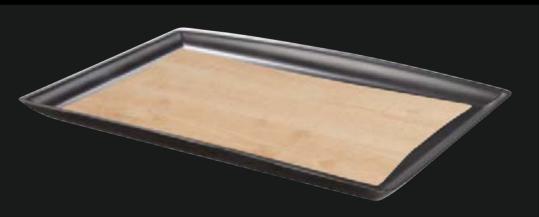

Z-rack

tray holding, delivery & storage system

- The Z-formed base is the ingenious space saving design.
- Detachable shelving allows for the carriage of a food warmer.
- Ultimate levels of hygiene control achieved through wire shelf supports which prevent food buildup.
- Ease of maneuverability through 5" precision casters that ensure ar effortless and well balanced motion.

Save incredible floor space in storage

- Encased with an injected polyurethane (Rock edge™) which prevents chipping and splintering.
- Choose from a variety of inserts such a laminate, acrylic and rubber.
- Smart, stylish, lightweight, and hygienically perfect in its design.

Finally! A tray you can drop without concern about damage

No other company has expended this much effort to develop, expand and improve the humble room service department.

And the result?

The most encompassing, intelligent and money-making equipment you will find anywhere in the world.