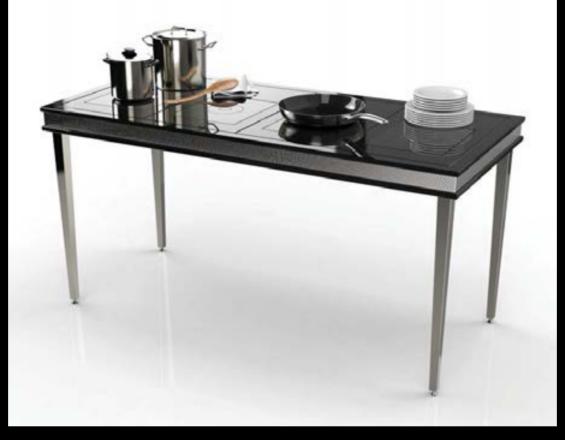

A decorative inspiration

Convert from table, to kitchen No assembly needed; roll in and show off.

There's no cuisine the Cool Cube can't cater to.

- An array of accessories deliver great transformation.
- Whilst the assortment of appliances deliver unlimited conversion.
- Your mobile kitchen is fully equipped, including a smart mobile downdraft that is designed for a perfect overhead capture of odor and smoke.

# Interchangeable appliances

From an American breakfast, to an Asian noodle lunch, to an Indian curry dinner; create the lot!

- A simple changeover is done in seconds and you're ready for your next menu highlight.
- Interchangeable appliances offer great versatility through their rotation.

#### Swap top

interchangeable pods

Custom designed pods which hold any brand appliance or accessory offer great flexibility.

- Beautifully constructed, well ventilated, and impressively stored.
- Keep your stations active, and multiuseful.
- Or take them to any function, use them on any benchtop.