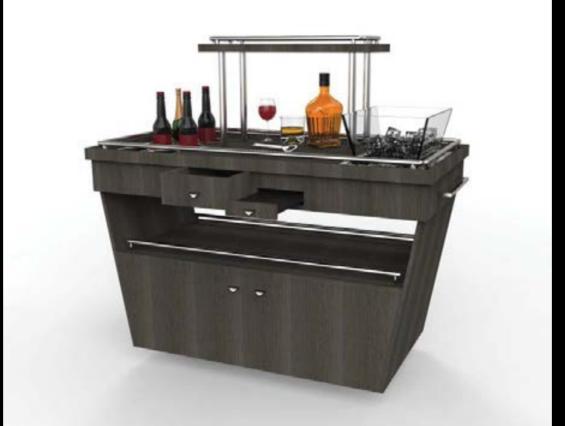

#### Showcase

knock-down catering stations

Low cost, fast-moving and space-saving... Showcase is a show off!

- Furthering on the capabilities of the Set Top Cross Cubes, a skirting panel converts the tables into counters of any type.
- Interchangeable tops and table top accessories means you can even cook, hold, chill, grill, carve and fry.
- Finished catering? Disassemble and transport your modules in their roadcase to your next function.
- Take it from pool-side to ballroom to your lobby in record speed. Perfect for off-site catering.

## Showcase

knock-down beverage stations

- This module features a taller skirting panel and accompanying ledge.
- Use it diversely as a cocktail, barista or welcome counter.
- Assemble it auickly, with minimal fuss
- Store it effectively, well preserved and protected in its road case.

Your very own pop-up bar