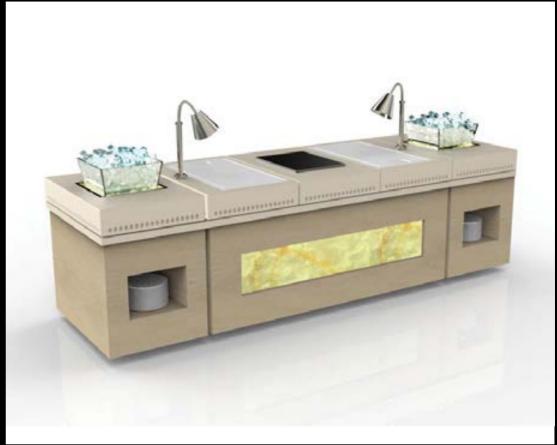

#### Showcase

knock-down catering stations

Low cost, fast-moving and space-saving... Showcase is a show off!

- Furthering on the capabilities of the Set Top Cross Cubes, a skirting panel converts the tables into counters of any type.
- Interchangeable tops and table top accessories means you can even cook, hold, chill, grill, carve and fry.
- Finished catering? Disassemble and transport your modules in their roadcase to your next function.
- Take it from pool-side to ballroom to your lobby in record speed. Perfect for off-site catering.

## Showcase

knock-down beverage stations

- This module features a taller skirting panel and accompanying ledge.
- Use it diversely as a cocktail, barista or welcome counter.
- Assemble it auickly, with minimal fuss
- Store it effectively, well preserved and protected in its road case.

Your very own pop-up bar

## Revma

world first adaption of battery technology to mobile catering stations

Imagine the freedom of catering anywhere, anytime

- A perfect option for event spaces with power restrictions.
- Conveniently mobile, these battery kits can be wheeled into Showcase for ultimate catering freedom.
- Each appliance operates with its own battery kit which slides underneath the table.
- Can be adapted to most low-amperage accessories and appliances such as induction holding, sushi fridge display and heat lamps.