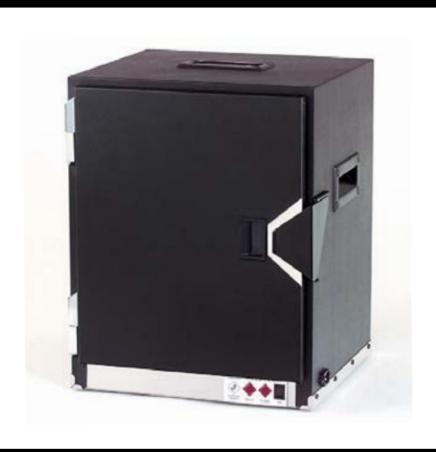

# Freeheat electric food warmer

- Electrically certified for electric and general public safety.
- Weighing an unbeatable 27.6 lb / 12.5 kg.
- Guaranteed safe-serving temperature zones for ultimate hygiene control.
- Impressive bacteria control through wire shelves and supports.

The benchmark in heating systems.

Electrically certified, vigorously tested, and visually impressive