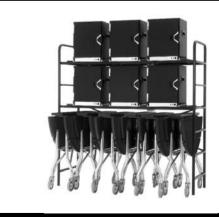

Resort service

Butler service

The complete room service system

Freefold

in-room dining trolley

Excel and excite your department through the award-winning Freefold Series

- A 4-post leg design eliminates all table top rocking.
- The A-frame folding style will individually or collectively beat the storage efficiency of any other system.
- Automatic locking wings eliminate the need for unhygienic and time consuming pull out rods.
- Precision casters effortlessly glide to reduce pull-push forces.