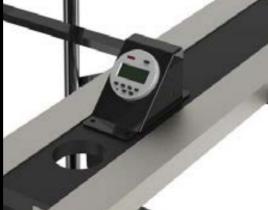

## Enviro timer

Enjoy a 66% reduction in the energy running costs of your warmers

- An optional automatic timer that connects to the Caddy shelving.
- Can be programed to turn on and off through your shifts.
- Saves an average 200 room hotel, over 10K per year.