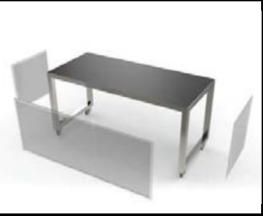

## Rollaway

folding skirting panel

An ingenious way of encasing your tables.

Convert them into counters of any type
and revel in the multi-functionality.

## Cross Cube skirting panel

An effective, beautiful and inexpensive way of transforming your tables into elegant counters of any type. Folds flat for storage and transport