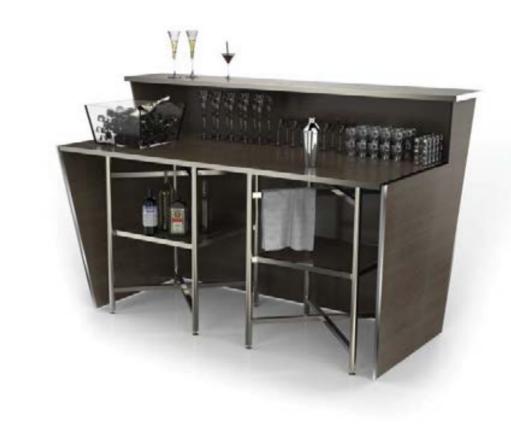

#### Back bars

Complete your beverage service with these sleek units

- Customize their design to suit your needs and interiors.
- Equip them with power supply for coffee service.
- Light them up with colored halogens to highlight their display.

### Back bars

complete your beverage service

Equip them with power supply for coffee service, light them up with colored halogens or customize these sleek back bars in any other way you desire.