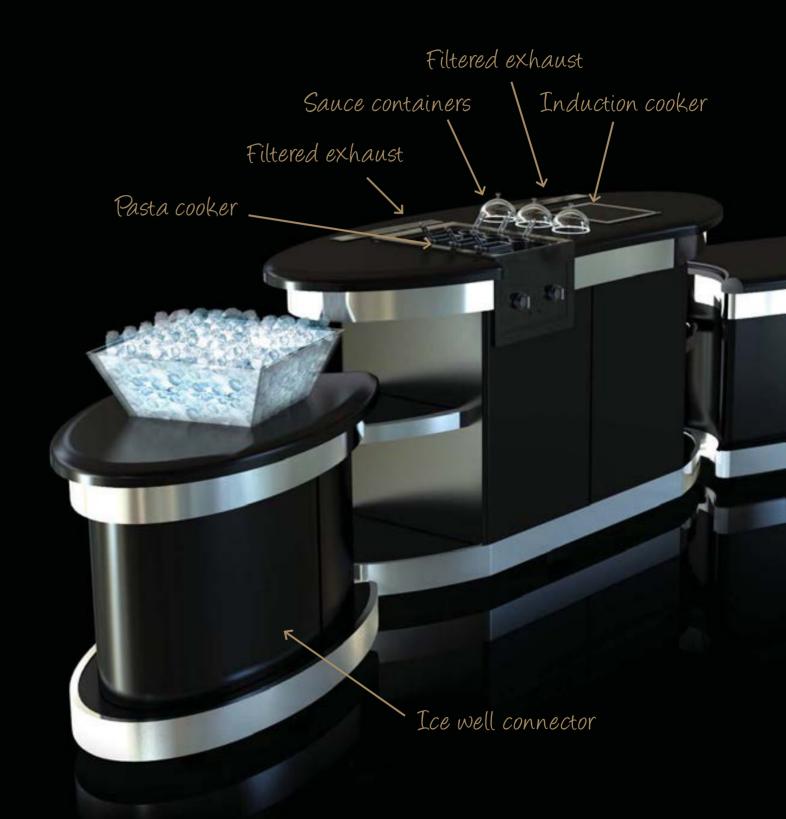

# Modular side stations Extend and excite

- These side stations are the perfect accessories.
- Design them to cook, hold, chill or store.
- Extend your displays with our ice wells and work counters.
- Link your buffet with our induction models or refrigerated counters.

Mix it up, liven it up...it's endless what you can create.

# Odor purifying and ventilating...

Why smell and smoke out your guests?

Our carefully researched downdraft system is testament to our passion for delivering the most perfect indoor cooking practices.

- A variety of models offering up to a 1000 cubic meters of draw capacity per hour.
- Odor and smoke are filtered internally.
- Purified air exits through floor level ducts.
- Depending on your needs we tailor the exhaust function to best suit.