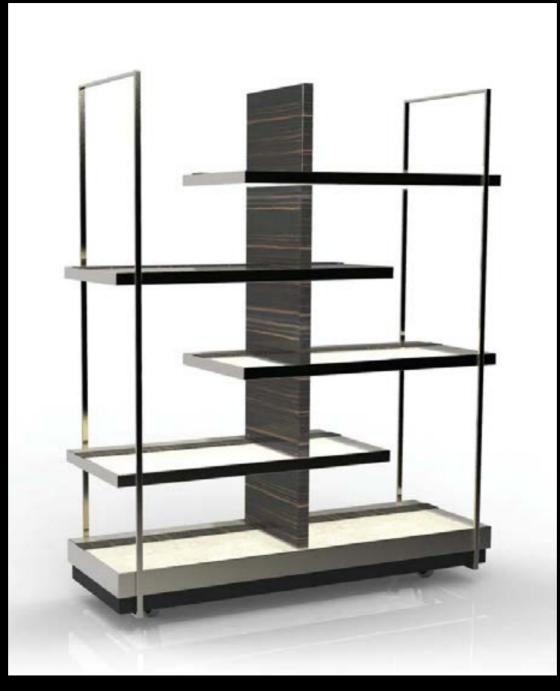

#### Cross Rise

plate stands

Elevate and excite your table tops with these simple and elegant accessories.