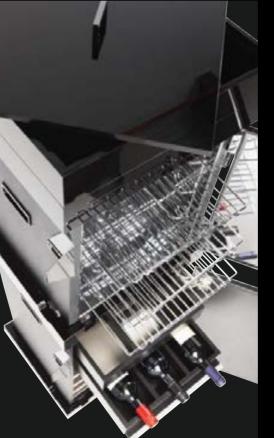

Z-rack

tray holding, delivery & storage system

- The Z-formed base is the ingenious space saving design.
- Detachable shelving allows for the carriage of a food warmer.
- Ultimate levels of hygiene control achieved through wire shelf supports which prevent food buildup.
- Ease of maneuverability through 5" precision casters that ensure ar effortless and well balanced motion.

Save incredible floor space in storage

- Encased with an injected polyurethane (Rock edge™) which prevents chipping and splintering.
- Choose from a variety of inserts such a laminate, acrylic and rubber.
- Smart, stylish, lightweight, and hygienically perfect in its design.