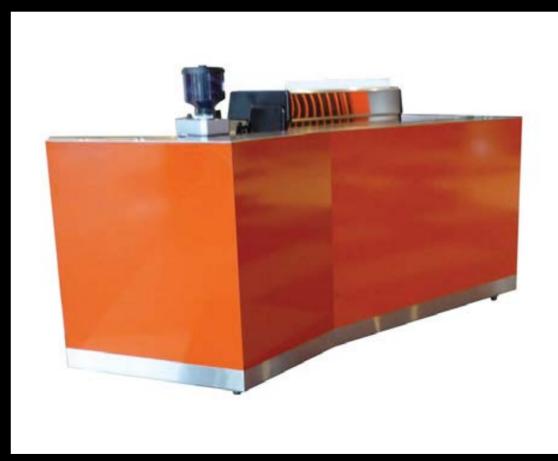

#### Showcase

knock-down catering stations

Low cost, fast-moving and space-saving... Showcase is a show off!

- Furthering on the capabilities of the Set Top Cross Cubes, a skirting panel converts the tables into counters of any type.
- Interchangeable tops and table top accessories means you can even cook, hold, chill, grill, carve and fry.
- Finished catering? Disassemble and transport your modules in their roadcase to your next function.
- Take it from pool-side to ballroom to your lobby in record speed. Perfect for off-site catering.

## Showcase

knock-down beverage stations

- This module features a taller skirting panel and accompanying ledge.
- Use it diversely as a cocktail, barista or welcome counter.
- Assemble it auickly, with minimal fuss
- Store it effectively, well preserved and protected in its road case.

Your very own pop-up bar