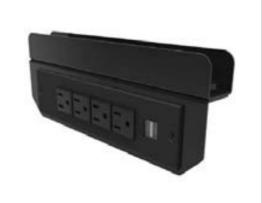

#### Tech box

power & data

- An accessory that clips to the table when required.
- Channel electricity and / or multimedia to the tables.
- Link the connectivity to multiple tables through the one powered table.

#### **Power Mount**

power & data

- Channel electricity and / o multimedia to the tables.
- Link the connectivity to multiple tables through the one powered table.

Impress your modern conference clients

#### Power mount

power & data

Impress your modern conference clients and deliver power & data to your table.

This accessory clips to the table when required.