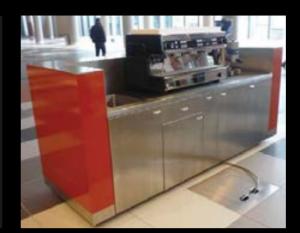

Bar & barista stations

Mix, shake stir or serve your way through any event with our designer collection of beverage stations and barista bars

#### Back bars

Complete your beverage service with these sleek units

- Customize their design to suit your needs and interiors.
- Equip them with power supply for coffee service.
- Light them up with colored halogens to highlight their display.

## Beverage Stations

dispensing & display modules

Stylish mobile stations that can work overtime in all-event spaces as cocktail bars, coffee bars, barista stations, and back bars.

### Back bars

complete your beverage service

Equip them with power supply for coffee service, light them up with colored halogens or customize these sleek back bars in any other way you desire.