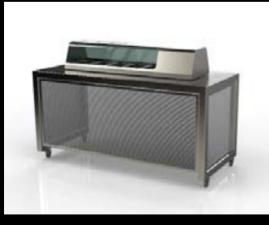

#### Showcase

knock-down catering stations

Low cost, fast-moving and space-saving... Showcase is a show off!

- Furthering on the capabilities of the Set Top Cross Cubes, a skirting panel converts the tables into counters of any type.
- Interchangeable tops and table top accessories means you can even cook, hold, chill, grill, carve and fry.
- Finished catering? Disassemble and transport your modules in their roadcase to your next function.
- Take it from pool-side to ballroom to your lobby in record speed. Perfect for off-site catering.

## Showcase

knock-down beverage stations

- This module features a taller skirting panel and accompanying ledge.
- Use it diversely as a cocktail, barista or welcome counter.
- Assemble it auickly, with minimal fuss
- Store it effectively, well preserved and protected in its road case.