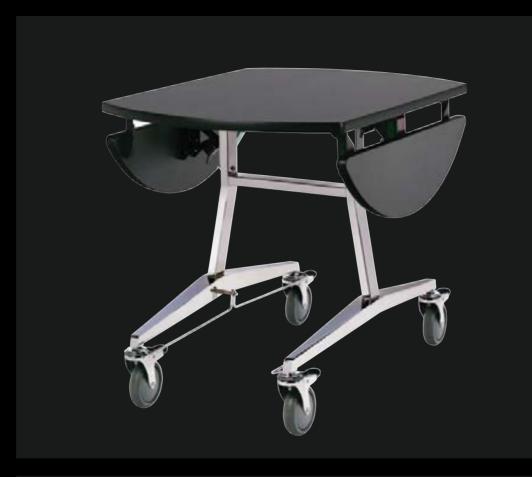

In-room dining

food delivery, heating & storage systems

In-room dining should not be a compromise... it should be a memorable dining experience

Trolley service

The leading hoteliers of the world can't be wrong...

Resort service

Butler service

The complete room service system

Freefold

in-room dining trolley

Excel and excite your department through the award-winning Freefold Series

- A 4-post leg design eliminates all table top rocking.
- The A-frame folding style will individually or collectively beat the storage efficiency of any other system.
- Automatic locking wings eliminate the need for unhygienic and time consuming pull out rods.
- Precision casters effortlessly glide to reduce pull-push forces.