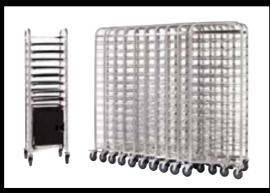

#### Formidable logistics

Save 50% of your valuable floor space through our vertical table storage

- Roll your tables into their truck via a patented ramp design, and store your tables upright rather than horizontal.
- This vertical truck heralds a new era in table handling.

Fold, roll, and store.

### Electro Mover table truck transport

Caddy Truck Stores 6 Tables

The Rollaway system

The Rollaway tables have given us the look and durability we were looking for.

These tables are extremely well made and look great, this is by far the best table I have ever worked with.