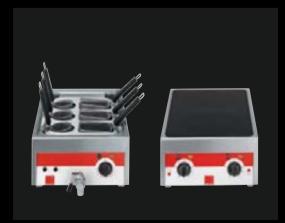

#### Swap top

interchangeable pods

Custom designed pods which hold any brand appliance or accessory offer great flexibility.

- Beautifully constructed, well ventilated, and impressively stored.
- Keep your stations active, and multiuseful.
- Or take them to any function, use them on any benchtop.

### Swap top

interchangeable pods

Interchangeable pods to keep your action stations always-active, and always returning.