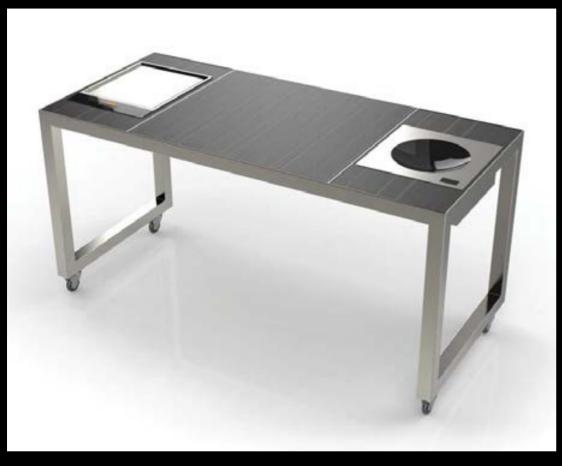

#### Power mount

power & data

Impress your modern conference clients and deliver power & data to your table.

This accessory clips to the table when required.

### Executive box

power & data

Catapult your meeting space to memorable levels with this optional built-in executive box.