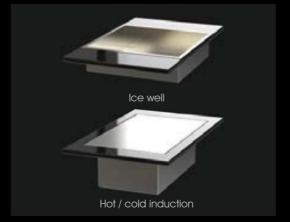

# Modular side stations Extend and excite

- These side stations are the perfect accessories.
- Design them to cook, hold, chill or store.
- Extend your displays with our ice wells and work counters.
- Link your buffet with our induction models or refrigerated counters.