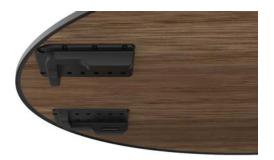

### Rock edge<sup>™</sup> smart top technology

In short this edging is virtually indestructible.

- It's a polyurethane which is injected into the tabletop.
- It's non-removable as it chemically bonds to the wood core.
- Features 90-degree angled corners which will not break or chip if the tables are dropped.

#### Perfect linear linking

Thanks to Rock edge™, you can seamlessly link your tables

- Right angle corners of Rock edge<sup>™</sup> allow a seamless linking of tables.
- No more old-fashioned gaps that rounded corners produce.

Rock edge™ – the future in table science.