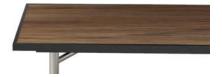

### Rock edge<sup>™</sup> smart top technology

In short this edging is virtually indestructible.

- It's a polyurethane which is injected into the tabletop.
- It's non-removable as it chemically bonds to the wood core.
- Features 90-degree angled corners which will not break or chip if the tables are dropped.

Strong compound with a sleek contour