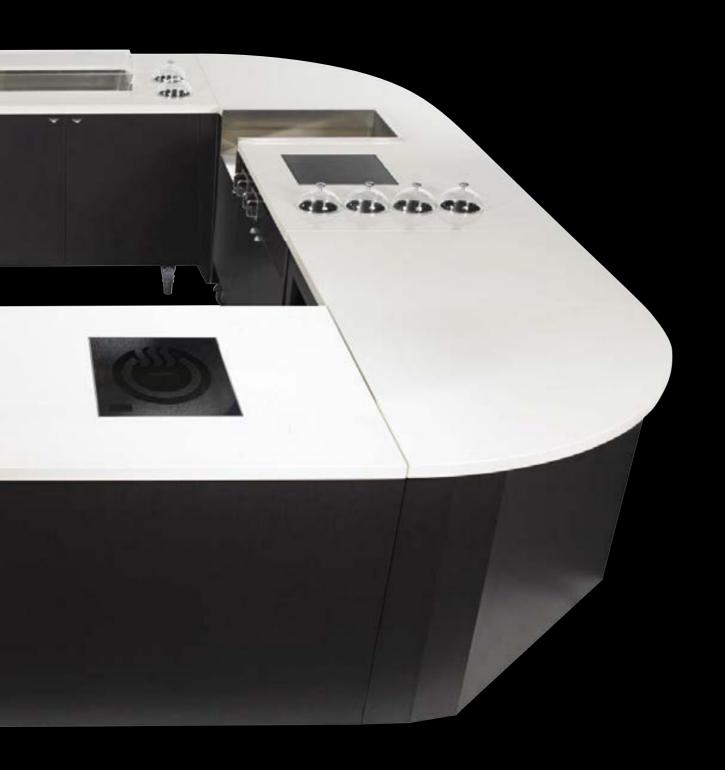

## Cross Cube buffet tables

This globally admired table system has been reinvented in amazing ways, to keep your presentations inspiring, your guests marveling, and your operation profiting.

## Cross Cube skirting panel

An effective, beautiful and inexpensive way of transforming your tables into elegant counters of any type. Folds flat for storage and transport

## Cross Cube

round tables

Nothing but the shape changes. These stainless framed round Cross Cubes add just another dimension to presentations.