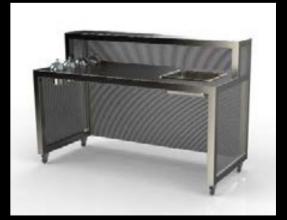

#### Showcase

knock-down catering stations

Low cost, fast-moving and space-saving... Showcase is a show off!

- Furthering on the capabilities of the Set Top Cross Cubes, a skirting panel converts the tables into counters of any type.
- Interchangeable tops and table top accessories means you can even cook, hold, chill, grill, carve and fry.
- Finished catering? Disassemble and transport your modules in their roadcase to your next function.
- Take it from pool-side to ballroom to your lobby in record speed. Perfect for off-site catering.

## Showcase

knock-down beverage stations

- This module features a taller skirting panel and accompanying ledge.
- Use it diversely as a cocktail, barista or welcome counter.
- Assemble it auickly, with minimal fuss
- Store it effectively, well preserved and protected in its road case.