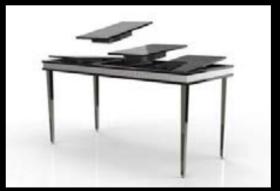

## Table top reversibility

A new look for lunch, a new look for dinner

Table top reversibility is a standard offering on the Lock and Corner Top models.

- Put a light grain on one side and a dark grain on the other; or try a glass and laminate combination
- Even if you don't choose different colors or finishes you still have the luxury of reversing your top.