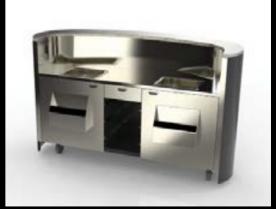

#### Showcase

knock-down catering stations

Low cost, fast-moving and space-saving... Showcase is a show off!

- Furthering on the capabilities of the Set Top Cross Cubes, a skirting panel converts the tables into counters of any type.
- Interchangeable tops and table top accessories means you can even cook, hold, chill, grill, carve and fry.
- Finished catering? Disassemble and transport your modules in their roadcase to your next function.
- Take it from pool-side to ballroom to your lobby in record speed. Perfect for off-site catering.

## Showcase

knock-down beverage stations

- This module features a taller skirting panel and accompanying ledge.
- Use it diversely as a cocktail, barista or welcome counter.
- Assemble it auickly, with minimal fuss
- Store it effectively, well preserved and protected in its road case.

#### Showcase

knock-down catering modules

A knock-down interchangeable station that can be used dynamically throughout your event spaces – holding, cooking, chilling, serving.

#### Showcase

knock-down beverage modules

A knock-down station with beautiful style, for all your event needs – cocktail bar, barista station, welcome counter.