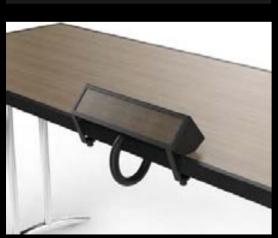

# • Securely clips under the table top when not needed. Modesty panel • Drops down effortlessly and quietly when required. A stylish adaption

- Patented 3-piece folding registration panel.
- Sits under and inside the tabletop to avoid the square-box look.
- Hinged design allows you to fold it flat for storage and transport.

Convert your table into a chic counter... registration, coffee, display; it's endless

## Rollaway

folding skirting panel

An ingenious way of encasing your tables.

Convert them into counters of any type
and revel in the multi-functionality.