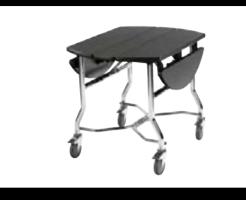

In-room dining

food delivery, heating & storage systems

In-room dining should not be a compromise... it should be a memorable dining experience

Trolley service

The leading hoteliers of the world can't be wrong...

Resort service

Butler service

The complete room service system

Freefold

in-room dining trolley

Excel and excite your department through the award-winning Freefold Series

- A 4-post leg design eliminates all table top rocking.
- The A-frame folding style will individually or collectively beat the storage efficiency of any other system.
- Automatic locking wings eliminate the need for unhygienic and time consuming pull out rods.
- Precision casters effortlessly glide to reduce pull-push forces.