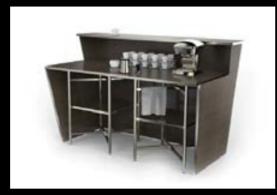

Bar & barista stations

Mix, shake stir or serve your way through any event with our designer collection of beverage stations and barista bars

#### Back bars

Complete your beverage service with these sleek units

- Customize their design to suit your needs and interiors.
- Equip them with power supply for coffee service.
- Light them up with colored halogens to highlight their display.

## Beverage Stations

dispensing & display modules

Stylish mobile stations that can work overtime in all-event spaces as cocktail bars, coffee bars, barista stations, and back bars.

### Back bars

complete your beverage service

Equip them with power supply for coffee service, light them up with colored halogens or customize these sleek back bars in any other way you desire.