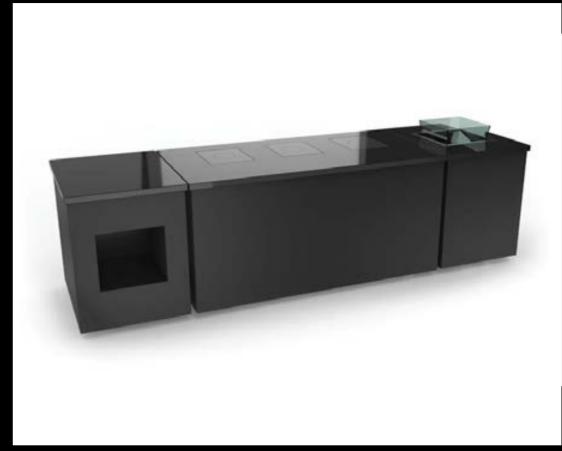

#### Showcase

knock-down catering stations

Low cost, fast-moving and space-saving... Showcase is a show off!

- Furthering on the capabilities of the Set Top Cross Cubes, a skirting panel converts the tables into counters of any type.
- Interchangeable tops and table top accessories means you can even cook, hold, chill, grill, carve and fry.
- Finished catering? Disassemble and transport your modules in their roadcase to your next function.
- Take it from pool-side to ballroom to your lobby in record speed. Perfect for off-site catering.

## Showcase

knock-down beverage stations

- This module features a taller skirting panel and accompanying ledge.
- Use it diversely as a cocktail, barista or welcome counter.
- Assemble it auickly, with minimal fuss
- Store it effectively, well preserved and protected in its road case.