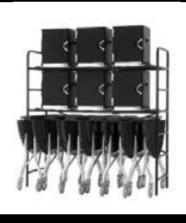

In-room dining

food delivery, heating & storage systems

In-room dining should not be a compromise... it should be a memorable dining experience

Trolley service

The leading hoteliers of the world can't be wrong...

Resort service

Butler service

The complete room service system

Freefold

in-room dining trolley

Excel and excite your department through the award-winning Freefold Series

- A 4-post leg design eliminates all table top rocking.
- The A-frame folding style will individually or collectively beat the storage efficiency of any other system.
- Automatic locking wings eliminate the need for unhygienic and time consuming pull out rods.
- Precision casters effortlessly glide to reduce pull-push forces.

## Caddy

food warmer storage system

- Choose from 3 standard models or customize your own.
- Enjoy the safe clipping and channeling of all electric cords.
- Connect and expand your caddy's as you need.

A well organized, tidy and safe housing of your entire room service system