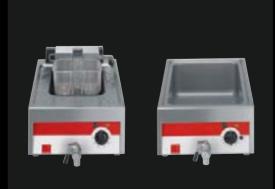

# Odor purifying and ventilating...

Why smell and smoke out your guests?

Our carefully researched downdraft system is testament to our passion for delivering the most perfect indoor cooking practices.

- A variety of models offering up to a 1000 cubic meters of draw capacity per hour.
- Odor and smoke are filtered internally.
- Purified air exits through floor level ducts.
- Depending on your needs we tailor the exhaust function to best suit.

#### Electriko

built-in rechargeable battery kits

Battery power

Go anywhere anytime

An incredible option for ultimate catering freedom

- These high-powered batteries will perform up to 3 hours of service depending on the appliance.
- Adaptable to induction holding, ice cream, sushi stations, beverage bars and other lower amperage appliances.
- Easy and quick to recharge.

We like the way you think Massimo.

- Battery technology does not cater to high amperage cooking appliances.
- And so, this visionary Chef battery charged his downdrafts and opted for gas cooking.

Ultimate catering freedom.