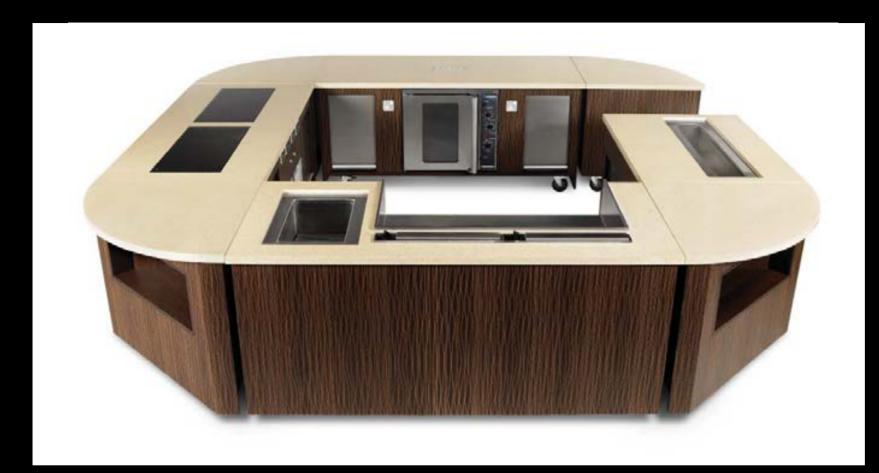

## Interactive commercial kitchens

For those serious about live cooking...

We're bringing the commercial kitchen out to the floor with a front-of-house wow factor.

- Cater to large volumes with ease.
- Decorate your stations to perfectly blend.
- Combine your stations to create a beautiful centerpiece.
- Connect your stations in any combination you desire.
- Merchandize your event space to keep the mystery alive.

These show kitchens are your new main attraction.

# Odor purifying and ventilating...

Why smell and smoke out your guests?

Our carefully researched downdraft system is testament to our passion for delivering the most perfect indoor cooking practices.

- A variety of models offering up to a 1000 cubic meters of draw capacity per hour.
- Odor and smoke are filtered internally.
- Purified air exits through floor level ducts.
- Depending on your needs we tailor the exhaust function to best suit.