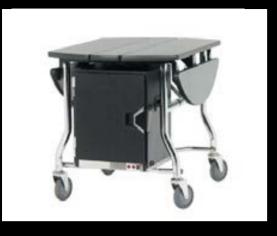

## Caddy

food warmer storage system

- Choose from 3 standard models or customize your own.
- Enjoy the safe clipping and channeling of all electric cords.
- Connect and expand your caddy's as you need.

A well organized, tidy and safe housing of your entire room service system

## Gravity feed

imposing and impressive...

Food warmer storage with the capacity to house mass volumes of warmers