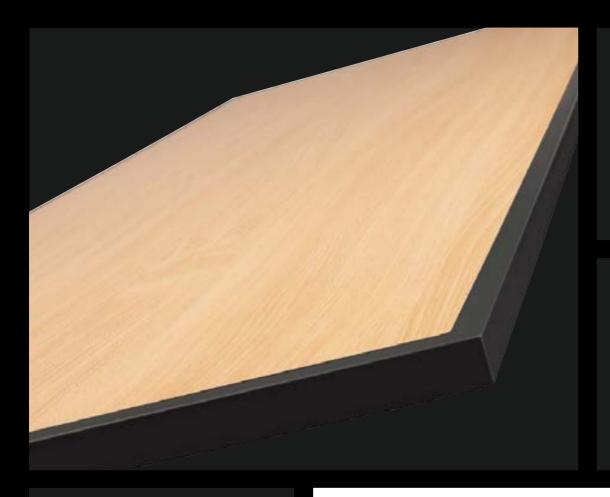

### Rock edge<sup>™</sup> smart top technology

In short this edging is virtually indestructible.

- It's a polyurethane which is injected into the tabletop.
- It's non-removable as it chemically bonds to the wood core.
- Features 90-degree angled corners which will not break or chip if the tables are dropped.

Strong compound with a sleek contour