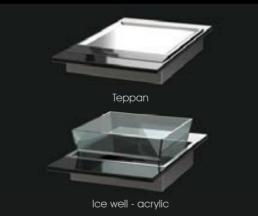

# Modular side stations Extend and excite

- These side stations are the perfect accessories.
- Design them to cook, hold, chill or store.
- Extend your displays with our ice wells and work counters.
- Link your buffet with our induction models or refrigerated counters.