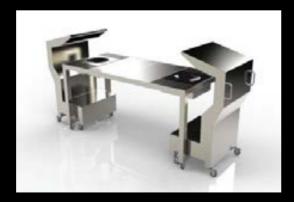

#### Showcase

knock-down catering stations

Low cost, fast-moving and space-saving... Showcase is a show off!

- Furthering on the capabilities of the Set Top Cross Cubes, a skirting panel converts the tables into counters of any type.
- Interchangeable tops and table top accessories means you can even cook, hold, chill, grill, carve and fry.
- Finished catering? Disassemble and transport your modules in their roadcase to your next function.
- Take it from pool-side to ballroom to your lobby in record speed. Perfect for off-site catering.

## Showcase

knock-down beverage stations

- This module features a taller skirting panel and accompanying ledge.
- Use it diversely as a cocktail, barista or welcome counter.
- Assemble it auickly, with minimal fuss
- Store it effectively, well preserved and protected in its road case.