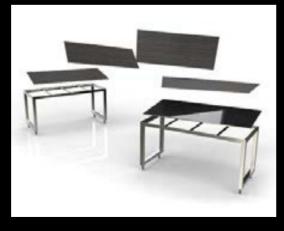

## Table top reversibility

A new look for lunch, a new look for dinner

Table top reversibility is a standard offering on the Lock and Corner Top models.

- Put a light grain on one side and a dark grain on the other; or try a glass and laminate combination
- Even if you don't choose different colors or finishes you still have the luxury of reversing your top.

## Rollaway

conference tables

Perfect, long-term naked presentations is a given; unrivalled speed of operation is a certainty; and its engineering is the ultimate luxury.