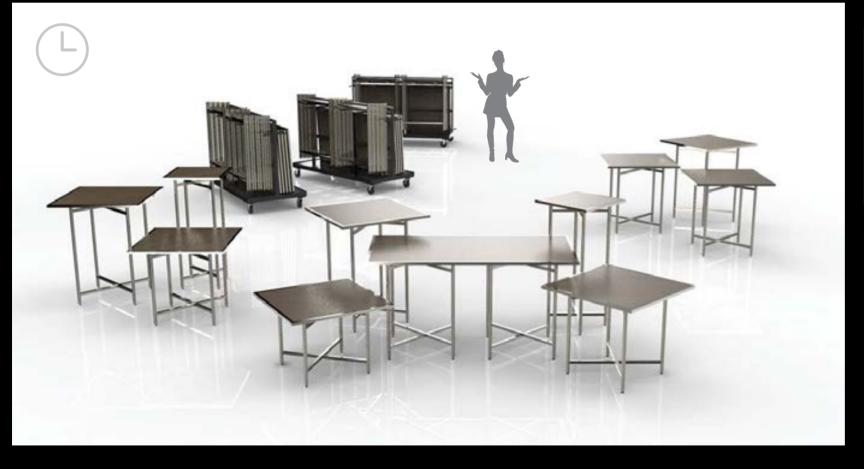

# Speed

Set up a buffet for 350 people in less than 10 mins

- This is a knock-down table system.
- Tops are quickly removed from legs, which then fold flat.
- Tops and legs are easily stored on custom-built trucks.

An impressive pace of operation, which will make you money from day one.

Lock top

#### Starter kits

Explore our tailor made
Starter Kits for buffet, coffee
break or cocktail. Or
customize your own

There is not an inch of wasted space in the design of the Cross Cube trucks

Whichever Cross Cube you buy, it has its own purpose-built truck.

- Each truck holds complete sets of tables
- Every truck has been slimmed right down to accommodate even the tightest of thoroughfares and storage areas.

A naked presentation needs perfect preservation