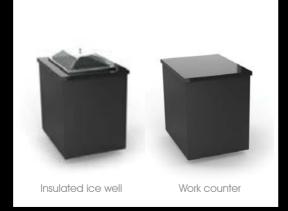

# Modular side stations Extend and excite

- These side stations are the perfect accessories.
- Design them to cook, hold, chill or store.
- Extend your displays with our ice wells and work counters.
- Link your buffet with our induction models or refrigerated counters.

Mix it up, liven it up...it's endless what you can create.