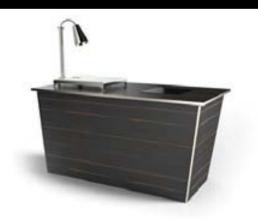

## Showcase

knock-down beverage stations

- This module features a taller skirting panel and accompanying ledge.
- Use it diversely as a cocktail, barista or welcome counter.
- Assemble it auickly, with minimal fuss
- Store it effectively, well preserved and protected in its road case.

#### Showcase

knock-down beverage modules

A knock-down station with beautiful style, for all your event needs – cocktail bar, barista station, welcome counter.