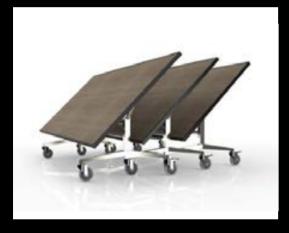

#### Formidable logistics

Save 50% of your valuable floor space through our vertical table storage

- Roll your tables into their truck via a patented ramp design, and store your tables upright rather than horizontal.
- This vertical truck heralds a new era in table handling.

Fold, roll, and store.

### Electro Mover table truck transport

Caddy Truck Stores 6 Tables

The Rollaway system

The Rollaway tables have given us the look and durability we were looking for.

These tables are extremely well made and look great, this is by far the best table I have ever worked with.