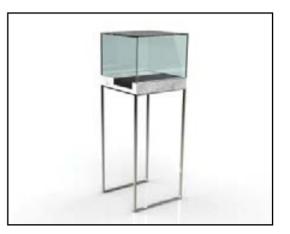

#### Cross Rise

plate stands

Elevate and excite your table tops with these simple and elegant accessories.