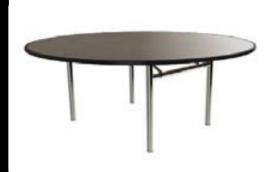

## Cross Cube

round tables

Nothing but the shape changes. These stainless framed round Cross Cubes add just another dimension to presentations.