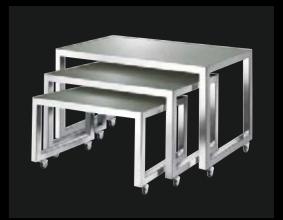

Classic Cube universal tables

- A handcrafted stainless steel structure with astounding quality of workmanship.
- Replaceable table top inserts for effortless refurbishment
- The elimination of food catchment areas to enhance hygiene control and reduce maintenance.
- And finally, transport mobility for a safe and speedy operation

## Classic Cube nesting tables

Experience our design-take on this more traditional style table. Useful in so many ways, these tables always deliver powerful presentation value.