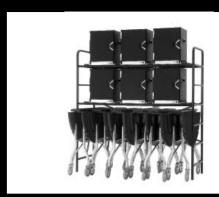

## Caddy

food warmer storage system

- Choose from 3 standard models or customize your own.
- Enjoy the safe clipping and channeling of all electric cords.
- Connect and expand your caddy's as you need.

A well organized, tidy and safe housing of your entire room service system

## Gravity feed

imposing and impressive...

Food warmer storage with the capacity to house mass volumes of warmers