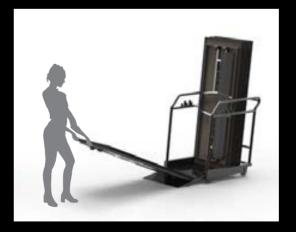

#### Formidable logistics

Save 50% of your valuable floor space through our vertical table storage

- Roll your tables into their truck via a patented ramp design, and store your tables upright rather than horizontal.
- This vertical truck heralds a new era in table handling.

Fold, roll, and store.

### Electro Mover table truck transport

Caddy Truck Stores 6 Tables

The Rollaway system

The Rollaway tables have given us the look and durability we were looking for.

These tables are extremely well made and look great, this is by far the best table I have ever worked with.