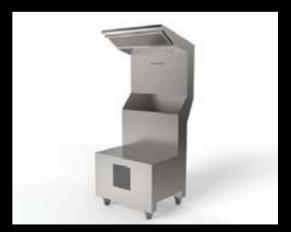

# Odor purifying and ventilating...

Why smell and smoke out your guests?

Our carefully researched downdraft system is testament to our passion for delivering the most perfect indoor cooking practices.

- A variety of models offering up to a 1000 cubic meters of draw capacity per hour.
- Odor and smoke are filtered internally.
- Purified air exits through floor level ducts.
- Depending on your needs we tailor the exhaust function to best suit.