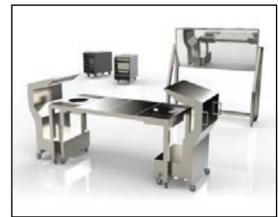

In-room dining

food delivery, heating & storage systems

In-room dining should not be a compromise... it should be a memorable dining experience

Trolley service

The leading hoteliers of the world can't be wrong...

Resort service

Butler service

The complete room service system

Freefold

in-room dining trolley

Excel and excite your department through the award-winning Freefold Series

- A 4-post leg design eliminates all table top rocking.
- The A-frame folding style will individually or collectively beat the storage efficiency of any other system.
- Automatic locking wings eliminate the need for unhygienic and time consuming pull out rods.
- Precision casters effortlessly glide to reduce pull-push forces.

T-fold in-room dining trolley

We've rejuvenated your expectations of this standard T-frame model trolley.

- Gone is the unacceptable table top rocking evident in all other brands.
- We've dealt with your awkward pull-out rods on the wings, through an automatic locking mechanism.
- We've eradicated your steering problems through the gliding motion of 5" precision casters.