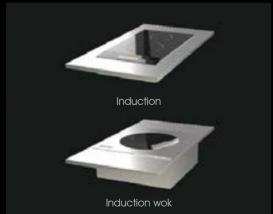

# Modular side stations Extend and excite

- These side stations are the perfect accessories.
- Design them to cook, hold, chill or store.
- Extend your displays with our ice wells and work counters.
- Link your buffet with our induction models or refrigerated counters.

Mix it up, liven it up...it's endless what you can create.