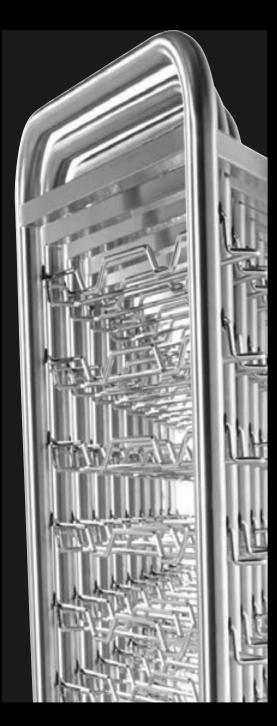

## Caddy

food warmer storage system

- Choose from 3 standard models or customize your own.
- Enjoy the safe clipping and channeling of all electric cords.
- Connect and expand your caddy's as you need.

A well organized, tidy and safe housing of your entire room service system

## Gravity feed

imposing and impressive...

Food warmer storage with the capacity to house mass volumes of warmers