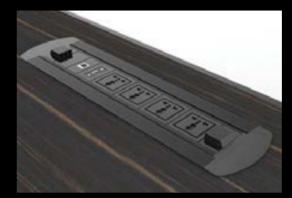

#### Tech box

power & data

- An accessory that clips to the table when required.
- Channel electricity and / or multimedia to the tables.
- Link the connectivity to multiple tables through the one powered table.

#### **Power Mount**

power & data

- Channel electricity and / o multimedia to the tables.
- Link the connectivity to multiple tables through the one powered table.

Impress your modern conference clients

#### Power mount

power & data

Impress your modern conference clients and deliver power & data to your table.

This accessory clips to the table when required.