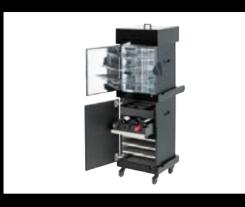

In-room dining

food delivery, heating & storage systems

In-room dining should not be a compromise... it should be a memorable dining experience

Trolley service

The leading hoteliers of the world can't be wrong...

Resort service

Butler service

The complete room service system

Freefold

in-room dining trolley

Excel and excite your department through the award-winning Freefold Series

- A 4-post leg design eliminates all table top rocking.
- The A-frame folding style will individually or collectively beat the storage efficiency of any other system.
- Automatic locking wings eliminate the need for unhygienic and time consuming pull out rods.
- Precision casters effortlessly glide to reduce pull-push forces.