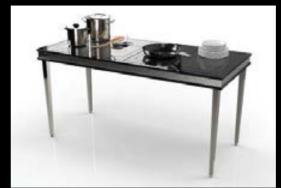

## Cool Cube

live cooking tables

Convert from table to kitchen, no assembly required. With an assortment of appliances to deliver unlimited conversion, there's no cuisine the Cool Cube doesn't deliver.

## Deco Cube

live cooking tables

Offering a heritage look and feel its style fuses perfectly to deliver endless applications. Convert from table to kitchen, no assembly required.