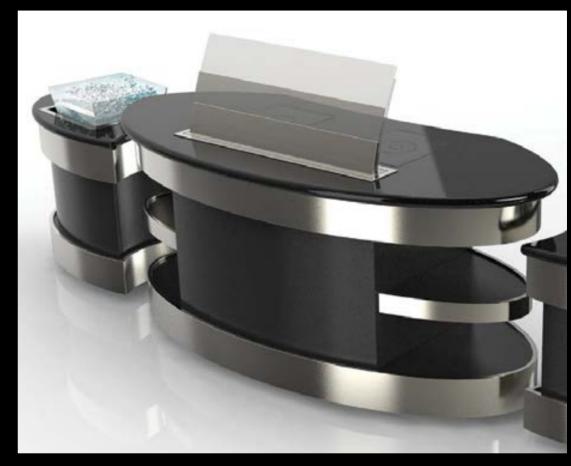

#### Showcase

knock-down catering stations

Low cost, fast-moving and space-saving... Showcase is a show off!

- Furthering on the capabilities of the Set Top Cross Cubes, a skirting panel converts the tables into counters of any type.
- Interchangeable tops and table top accessories means you can even cook, hold, chill, grill, carve and fry.
- Finished catering? Disassemble and transport your modules in their roadcase to your next function.
- Take it from pool-side to ballroom to your lobby in record speed. Perfect for off-site catering.

## Showcase

knock-down beverage stations

- This module features a taller skirting panel and accompanying ledge.
- Use it diversely as a cocktail, barista or welcome counter.
- Assemble it auickly, with minimal fuss
- Store it effectively, well preserved and protected in its road case.

#### Showcase

knock-down catering modules

A knock-down interchangeable station that can be used dynamically throughout your event spaces – holding, cooking, chilling, serving.

#### Showcase

knock-down beverage modules

A knock-down station with beautiful style, for all your event needs – cocktail bar, barista station, welcome counter.