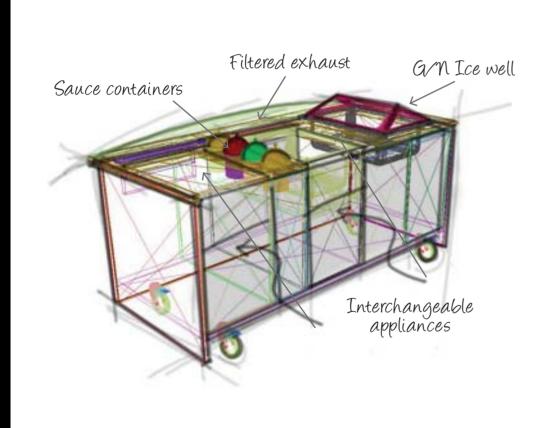

### Action Stations

live cooking & buffet modules

You imagine, define, design...Then, we bring your dreams to life

Our culinary expertise is unrivalled; our range is the biggest and the most extensive available in the world.

# Interchangeable appliances

From an American breakfast, to an Asian noodle lunch, to an Indian curry dinner; create the lot!

- A simple changeover is done in seconds and you're ready for your next menu highlight.
- Interchangeable appliances offer great versatility through their rotation.

# Odor purifying and ventilating...

Why smell and smoke out your guests?

Our carefully researched downdraft system is testament to our passion for delivering the most perfect indoor cooking practices.

- A variety of models offering up to a 1000 cubic meters of draw capacity per hour.
- Odor and smoke are filtered internally.
- Purified air exits through floor level ducts.
- Depending on your needs we tailor the exhaust function to best suit.