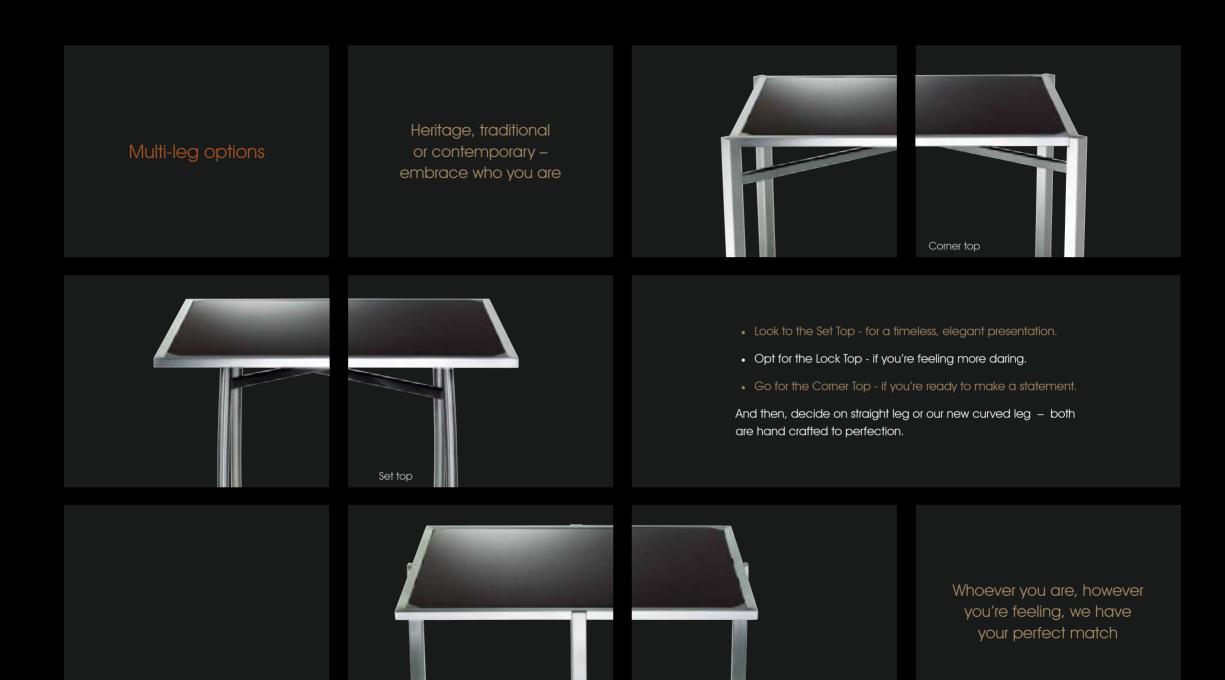

Cross Cube

satellite tables

- We've expanded our model offering.
- We've accommodated for all interiors, from heritage to traditional and contemporary.
- We've opened up a greater world of multi-usage.
- We've extended the life span of the tables far beyond what you would believe possible.
- We've halved your future refurbishment costs.

## Table top reversibility

A new look for lunch, a new look for dinner

Table top reversibility is a standard offering on the Lock and Corner Top models.

- Put a light grain on one side and a dark grain on the other; or try a glass and laminate combination
- Even if you don't choose different colors or finishes you still have the luxury of reversing your top.

#### Round tables

Nothing but the shape has changed

Round cross cubes add just another dimension to presentations.

- Mix them in with square tops
- Use them just for cocktail functions

It's your choice, and it adds a certain style...