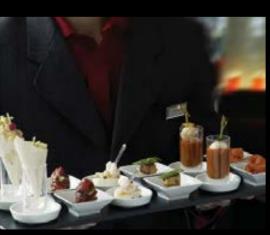

In-room dining

food delivery, heating & storage systems

In-room dining should not be a compromise... it should be a memorable dining experience

Trolley service

The leading hoteliers of the world can't be wrong...

Resort service

Butler service

The complete room service system

Freefold

in-room dining trolley

Excel and excite your department through the award-winning Freefold Series

- A 4-post leg design eliminates all table top rocking.
- The A-frame folding style will individually or collectively beat the storage efficiency of any other system.
- Automatic locking wings eliminate the need for unhygienic and time consuming pull out rods.
- Precision casters effortlessly glide to reduce pull-push forces.