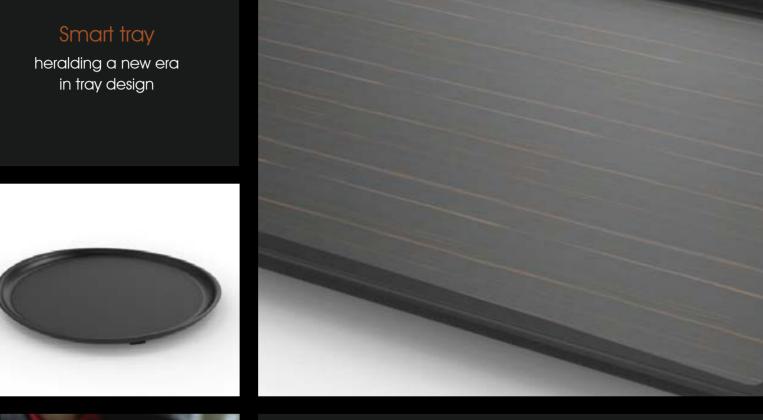

Save incredible floor space in storage

- Encased with an injected polyurethane (Rock edge™) which prevents chipping and splintering.
- Choose from a variety of inserts such a laminate, acrylic and rubber.
- Smart, stylish, lightweight, and hygienically perfect in its design.

Finally! A tray you can drop without concern about damage

No other company has expended this much effort to develop, expand and improve the humble room service department.

And the result?

The most encompassing, intelligent and money-making equipment you will find anywhere in the world.

### Smart tray

dining & service trays

Sleek and stylish, these trays are perfectly designed, positioned and priced.