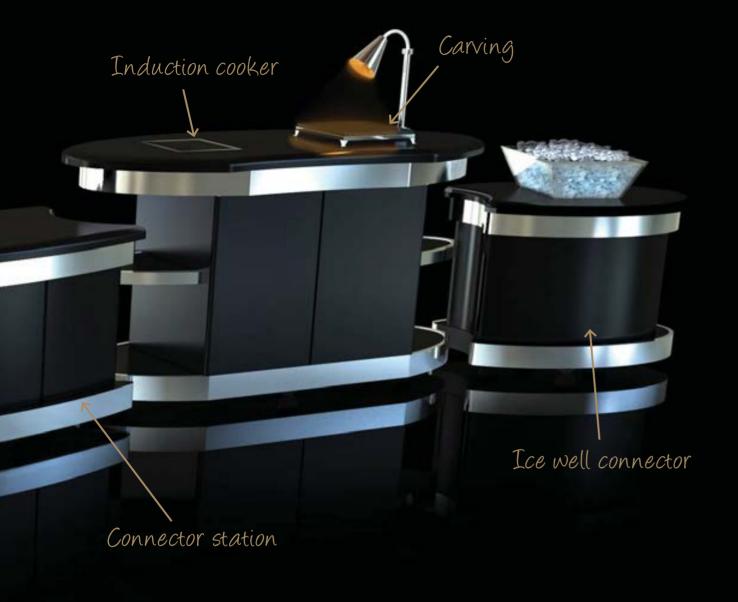

# Modular side stations Extend and excite

- These side stations are the perfect accessories.
- Design them to cook, hold, chill or store.
- Extend your displays with our ice wells and work counters.
- Link your buffet with our induction models or refrigerated counters.

Mix it up, liven it up...it's endless what you can create.