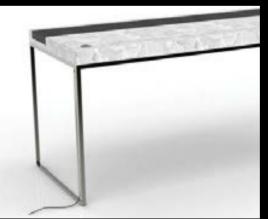

### Rock edge<sup>™</sup> smart top technology

In short this edging is virtually indestructible.

- It's a polyurethane which is injected into the tabletop.
- It's non-removable as it chemically bonds to the wood core.
- Features 90-degree angled corners which will not break or chip if the tables are dropped.

#### Perfect linear linking

Thanks to Rock edge™, you can seamlessly link your tables

- Right angle corners of Rock edge<sup>™</sup> allow a seamless linking of tables.
- No more old-fashioned gaps that rounded corners produce.

Rock edge™ – the future in table science.