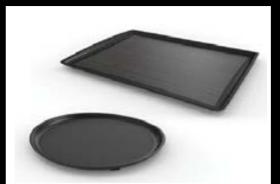

Z-rack

tray holding, delivery & storage system

- The Z-formed base is the ingenious space saving design.
- Detachable shelving allows for the carriage of a food warmer.
- Ultimate levels of hygiene control achieved through wire shelf supports which prevent food buildup.
- Ease of maneuverability through 5" precision casters that ensure ar effortless and well balanced motion.

Save incredible floor space in storage

- Encased with an injected polyurethane (Rock edge™) which prevents chipping and splintering.
- Choose from a variety of inserts such a laminate, acrylic and rubber.
- Smart, stylish, lightweight, and hygienically perfect in its design.

Finally! A tray you can drop without concern about damage

No other company has expended this much effort to develop, expand and improve the humble room service department.

And the result?

The most encompassing, intelligent and money-making equipment you will find anywhere in the world.