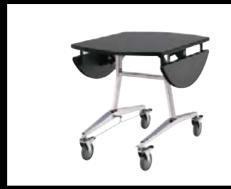

T-fold in-room dining trolley

We've rejuvenated your expectations of this standard T-frame model trolley.

- Gone is the unacceptable table top rocking evident in all other brands.
- We've dealt with your awkward pull-out rods on the wings, through an automatic locking mechanism.
- We've eradicated your steering problems through the gliding motion of 5" precision casters.

And to top it off, this fabulous new arched-leg design will elevate your presentations far beyond your expectations.

You may opt for the T-frame model, but why should your guests feel the compromise?