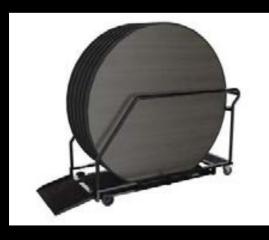

#### Formidable logistics

Save 50% of your valuable floor space through our vertical table storage

- Roll your tables into their truck via a patented ramp design, and store your tables upright rather than horizontal.
- This vertical truck heralds a new era in table handling.

### Electro Mover table truck transport

Caddy Truck Stores 6 Tables

The Rollaway system

The Rollaway tables have given us the look and durability we were looking for.

These tables are extremely well made and look great, this is by far the best table I have ever worked with.