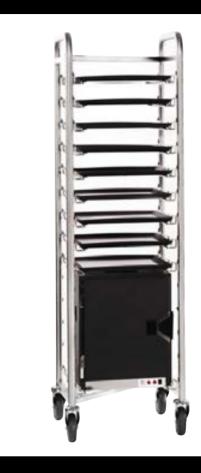

Z-rack

tray holding, delivery & storage system

- The Z-formed base is the ingenious space saving design.
- Detachable shelving allows for the carriage of a food warmer.
- Ultimate levels of hygiene control achieved through wire shelf supports which prevent food buildup.
- Ease of maneuverability through 5" precision casters that ensure ar effortless and well balanced motion.

#### Z-rack

tray delivery system

This is an in-room dining must-have. It heats, it delivers, it stores; the humble tray rack is finally holding its own.