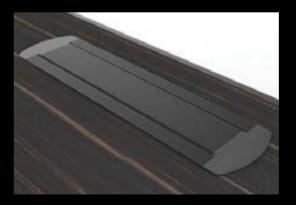

### Rock edge<sup>™</sup> smart top technology

In short this edging is virtually indestructible.

- It's a polyurethane which is injected into the tabletop.
- It's non-removable as it chemically bonds to the wood core.
- Features 90-degree angled corners which will not break or chip if the tables are dropped.

Strong compound with a sleek contour

#### Perfect linear linking

Thanks to Rock edge™, you can seamlessly link your tables

- Right angle corners of Rock edge<sup>™</sup> allow a seamless linking of tables.
- No more old-fashioned gaps that rounded corners produce.

Rock edge™ – the future in table science.