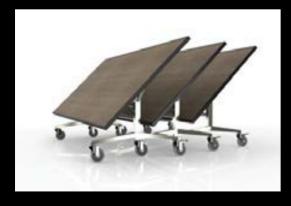

#### room service,

our Freefold series asserted that in-room dining should never be a compromise.

Resort service

Butler service

The complete room service system

Freefold

in-room dining trolley

Excel and excite your department through the award-winning Freefold Series

- A 4-post leg design eliminates all table top rocking.
- The A-frame folding style will individually or collectively beat the storage efficiency of any other system.
- Automatic locking wings eliminate the need for unhygienic and time consuming pull out rods.
- Precision casters effortlessly glide to reduce pull-push forces.