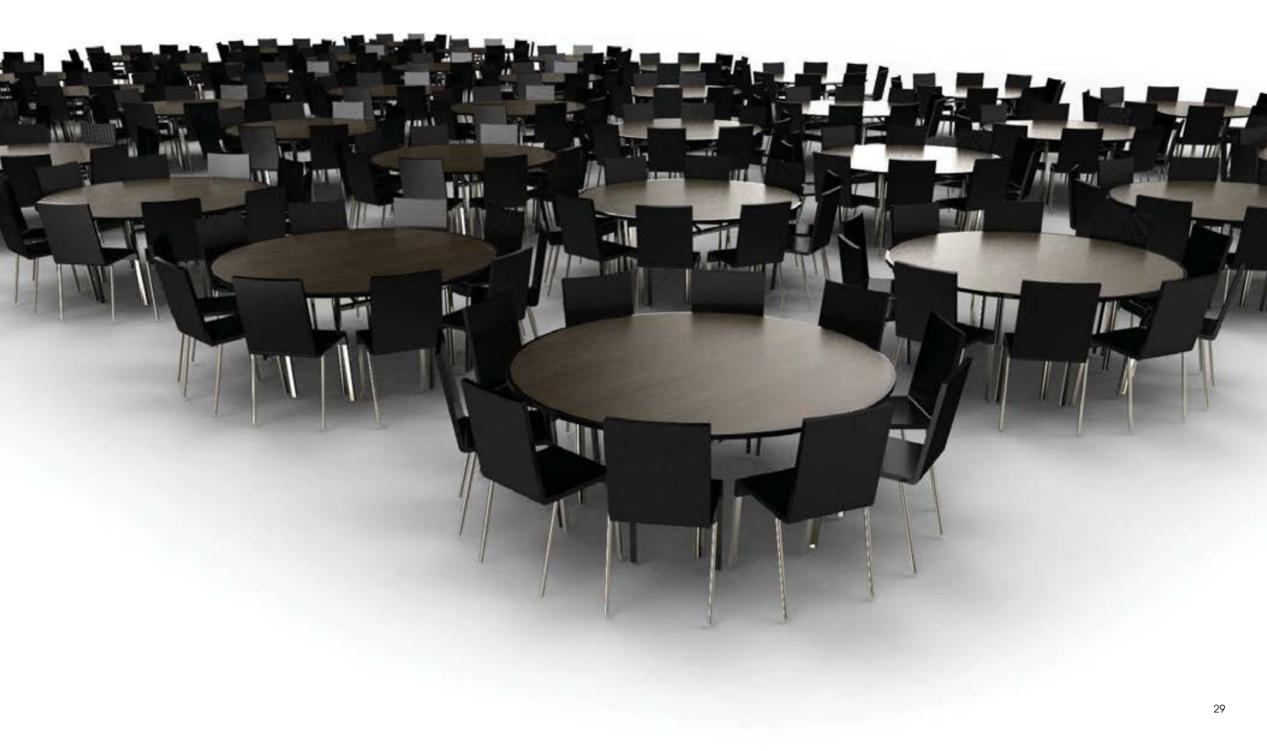

## Cross Cube buffet tables

This globally admired table system has been reinvented in amazing ways, to keep your presentations inspiring, your guests marveling, and your operation profiting.

## Cross Cube

round tables

Nothing but the shape changes. These stainless framed round Cross Cubes add just another dimension to presentations.