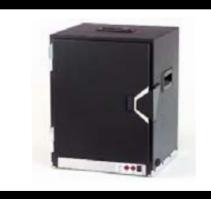

# Freeheat electric food warmer

- Electrically certified for electric and general public safety.
- Weighing an unbeatable 27.6 lb / 12.5 kg.
- Guaranteed safe-serving temperature zones for ultimate hygiene control.
- Impressive bacteria control through wire shelves and supports.

The benchmark in heating systems.

Electrically certified, vigorously tested, and visually impressive