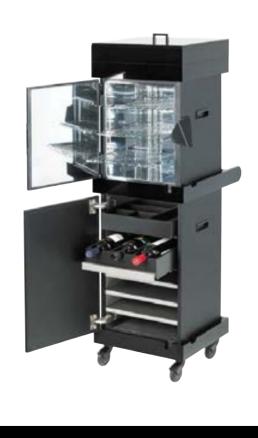

## Caddy

food warmer storage system

- Choose from 3 standard models or customize your own.
- Enjoy the safe clipping and channeling of all electric cords.
- Connect and expand your caddy's as you need.

A well organized, tidy and safe housing of your entire room service system

## Gravity feed

imposing and impressive...

Food warmer storage with the capacity to house mass volumes of warmers