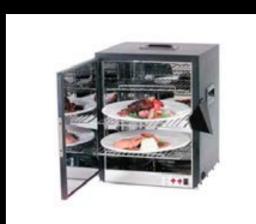

# Freeheat electric food warmer

- Electrically certified for electric and general public safety.
- Weighing an unbeatable 27.6 lb / 12.5 kg.
- Guaranteed safe-serving temperature zones for ultimate hygiene control.
- Impressive bacteria control through wire shelves and supports.

The benchmark in heating systems.

Electrically certified, vigorously tested, and visually impressive