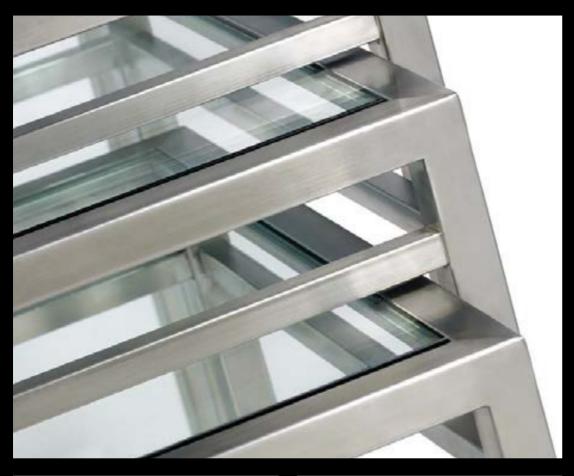

### Rock edge<sup>™</sup> smart top technology

In short this edging is virtually indestructible.

- It's a polyurethane which is injected into the tabletop.
- It's non-removable as it chemically bonds to the wood core.
- Features 90-degree angled corners which will not break or chip if the tables are dropped.

#### Perfect linear linking

Thanks to Rock edge™, you can seamlessly link your tables

- Right angle corners of Rock edge<sup>™</sup> allow a seamless linking of tables.
- No more old-fashioned gaps that rounded corners produce.

Rock edge™ – the future in table science.

#### Smart top technology

An indestructible edging for lifetime protection of your table tops

- A stainless steel frame will always protect your table edges.
- Long-term linen free presentations are a guarantee.

And when it's time for refurbishment, don't buy new tables...

...replace your inserts

- This stainless steel edging connects to the tabletop insert through a patented locking mechanism.
- A clever design that allows for easy removal of the inserts.