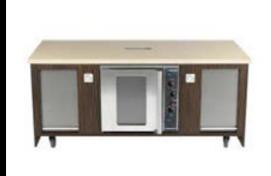

# Freeheat electric food warmer

- Electrically certified for electric and general public safety.
- Weighing an unbeatable 27.6 lb / 12.5 kg.
- Guaranteed safe-serving temperature zones for ultimate hygiene control.
- Impressive bacteria control through wire shelves and supports.

The benchmark in heating systems.

Electrically certified, vigorously tested, and visually impressive