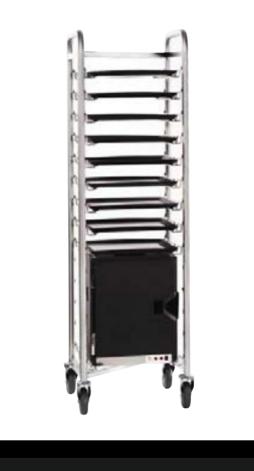

## Caddy

food warmer storage system

- Choose from 3 standard models or customize your own.
- Enjoy the safe clipping and channeling of all electric cords.
- Connect and expand your caddy's as you need.

A well organized, tidy and safe housing of your entire room service system

## Gravity feed

imposing and impressive...

Food warmer storage with the capacity to house mass volumes of warmers