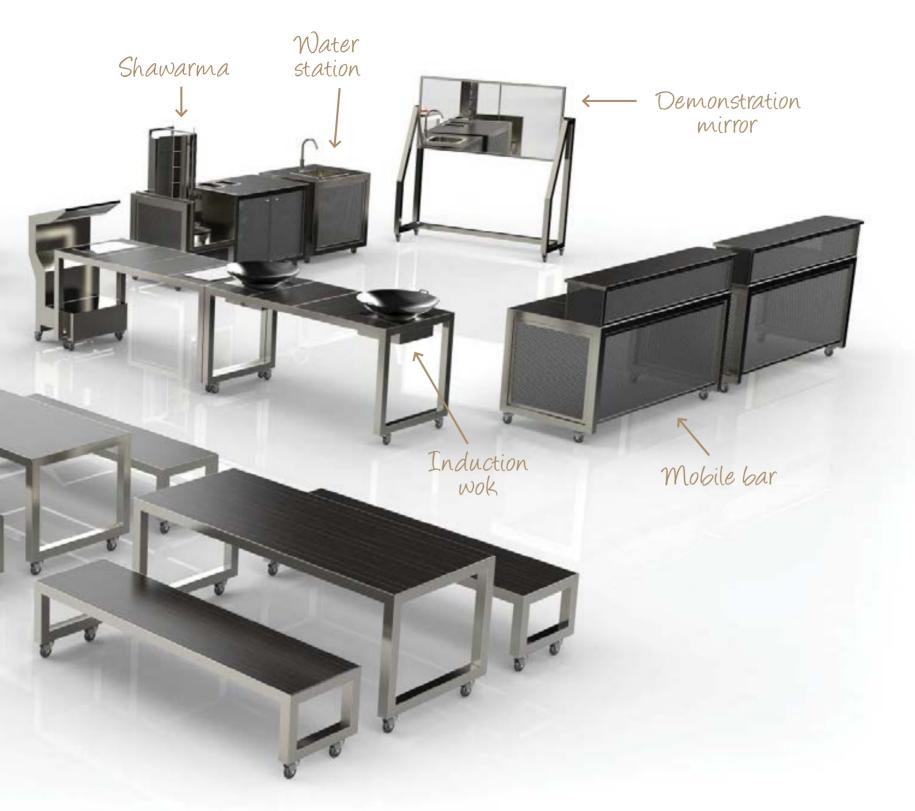

## Revma

world first adaption of battery technology to mobile catering stations

Imagine the freedom of catering anywhere, anytime

- A perfect option for event spaces with power restrictions.
- Conveniently mobile, these battery kits can be wheeled into Showcase for ultimate catering freedom.
- Each appliance operates with its own battery kit which slides underneath the table.
- Can be adapted to most low-amperage accessories and appliances such as induction holding, sushi fridge display and heat lamps.

#### Electriko

built-in rechargeable battery kits

Battery power

Go anywhere anytime

An incredible option for ultimate catering freedom

- These high-powered batteries will perform up to 3 hours of service depending on the appliance.
- Adaptable to induction holding, ice cream, sushi stations, beverage bars and other lower amperage appliances.
- Easy and quick to recharge.

#### Safe food practices

Have you washed your hands?

- Global safe-food practices call for mandatory availability of running water facilities at every food handling site.
- And so we designed a portable tap and basin module for interactive use amongst your stations.
- Powered by either electricity or Electriko there are no more restrictions, no more excuses...