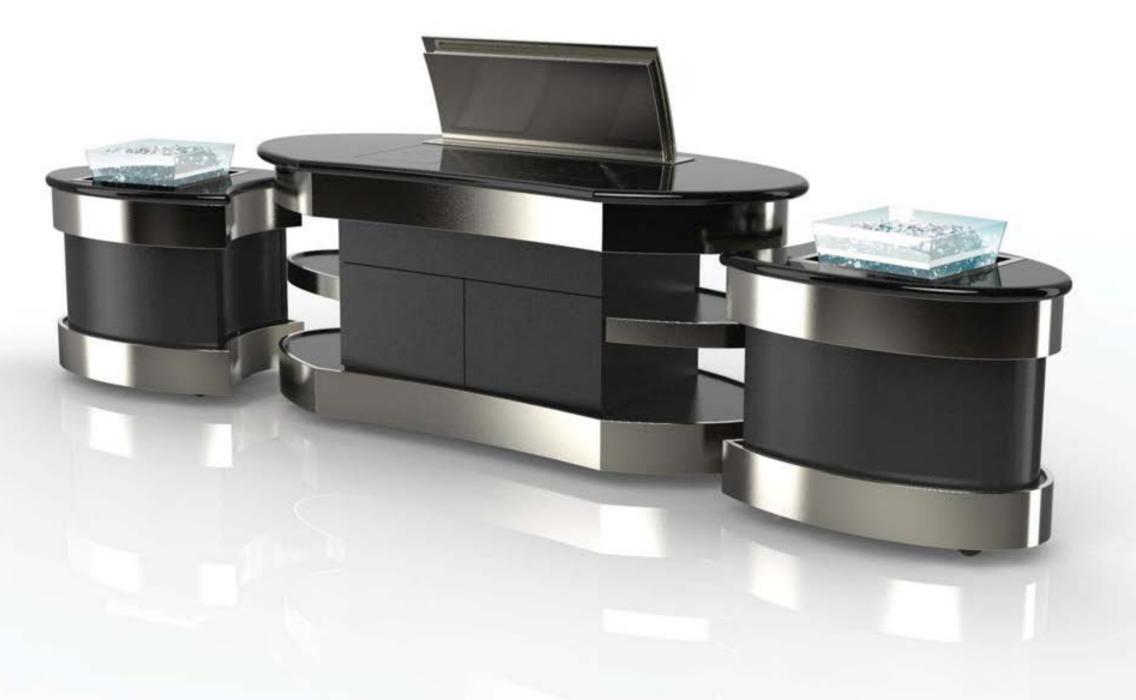

#### Showcase

knock-down catering stations

Low cost, fast-moving and space-saving... Showcase is a show off!

- Furthering on the capabilities of the Set Top Cross Cubes, a skirting panel converts the tables into counters of any type.
- Interchangeable tops and table top accessories means you can even cook, hold, chill, grill, carve and fry.
- Finished catering? Disassemble and transport your modules in their roadcase to your next function.
- Take it from pool-side to ballroom to your lobby in record speed. Perfect for off-site catering.

## Showcase

knock-down beverage stations

- This module features a taller skirting panel and accompanying ledge.
- Use it diversely as a cocktail, barista or welcome counter.
- Assemble it auickly, with minimal fuss
- Store it effectively, well preserved and protected in its road case.

#### Showcase

knock-down catering modules

A knock-down interchangeable station that can be used dynamically throughout your event spaces – holding, cooking, chilling, serving.

#### Showcase

knock-down beverage modules

A knock-down station with beautiful style, for all your event needs – cocktail bar, barista station, welcome counter.