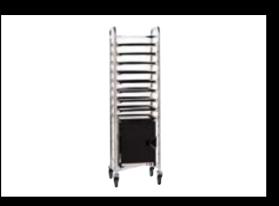

## Caddy

food warmer storage system

- Choose from 3 standard models or customize your own.
- Enjoy the safe clipping and channeling of all electric cords.
- Connect and expand your caddy's as you need.

A well organized, tidy and safe housing of your entire room service system

## Gravity feed

imposing and impressive...

Food warmer storage with the capacity to house mass volumes of warmers