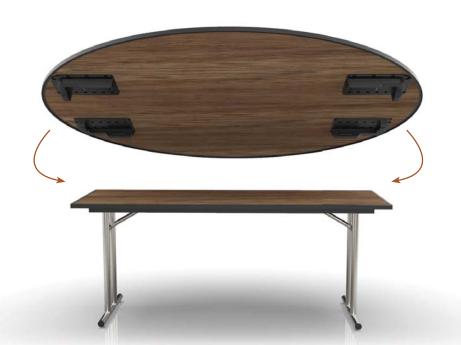

As for the product itself?

There is no greater green guarantee, than linen-free

Rollaway

all-event tables

#### Fold and roll

Yes...this table rolls.

Never carry a table again,
ever.

- that never needs carrying,
- whose speed of handling is 5 times faster than all others,
- with not an inch of sway or wobble,
- that converts into 3 different styles
- which, in just one size, can service all your event needs,
- truck whose storage is half what you expect
- whose edges are indestructible,
- that never touches another during handling and storage, ever.

And therefore it's a system that delivers perfect linen-free presentations over the long-term.

Beauty with brains

privacy and my skirt comes down.

a 3-sided panel completes me.

And it allows me to be anything you want me to be - registration desk, check in counter or display unit.