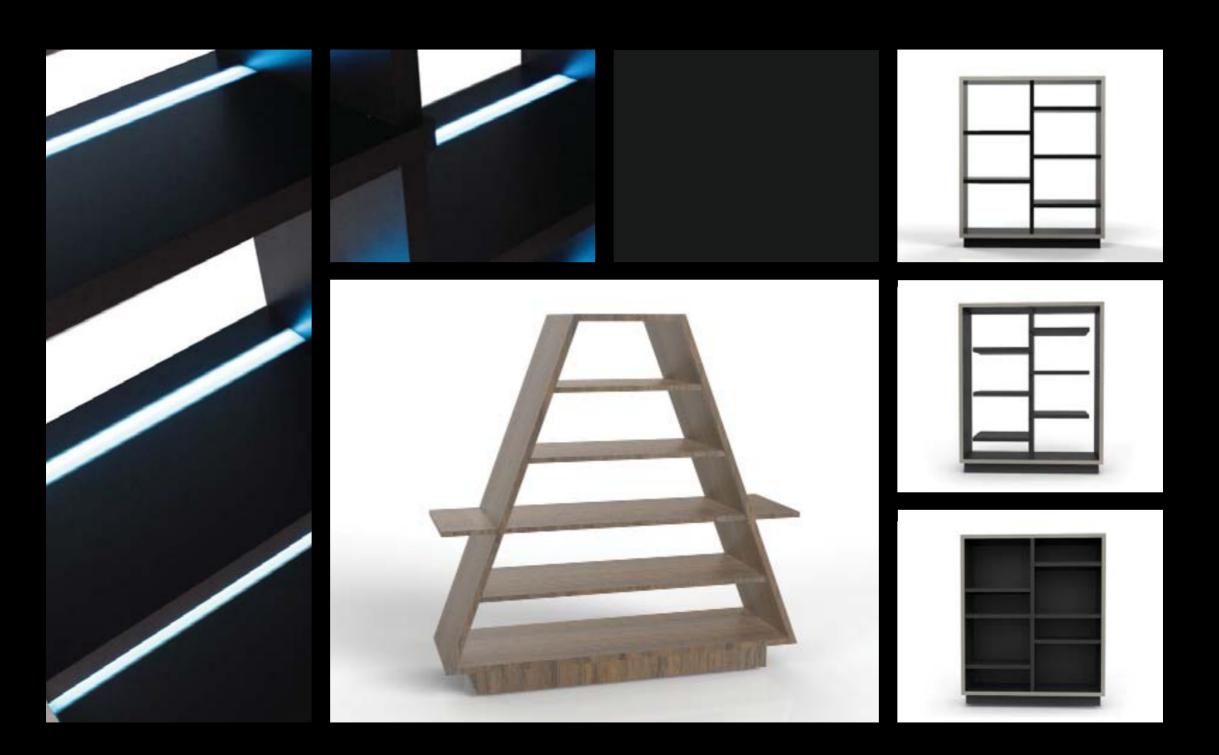

## Classic Cube nesting tables

Experience our design-take on this more traditional style table. Useful in so many ways, these tables always deliver powerful presentation value.