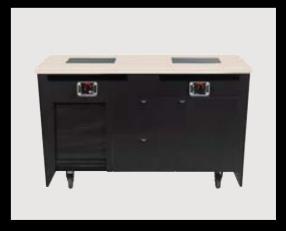

Bar & barista stations

Mix, shake stir or serve your way through any event with our designer collection of beverage stations and barista bars

#### Back bars

Complete your beverage service with these sleek units

- Customize their design to suit your needs and interiors.
- Equip them with power supply for coffee service.
- Light them up with colored halogens to highlight their display.

## Beverage Stations

dispensing & display modules

Stylish mobile stations that can work overtime in all-event spaces as cocktail bars, coffee bars, barista stations, and back bars.

### Back bars

complete your beverage service

Equip them with power supply for coffee service, light them up with colored halogens or customize these sleek back bars in any other way you desire.