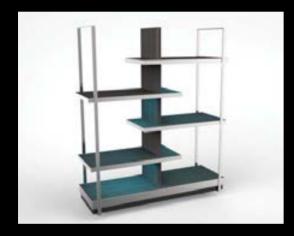

#### Cross Rise

plate stands

Elevate and excite your table tops with these simple and elegant accessories.