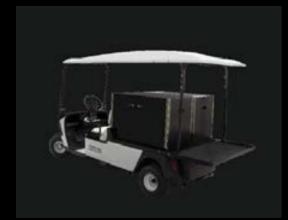

## Buggy box

food delivery system for resorts

Designed to sit on the back of electric carts

- May be customized to suit other transport modes.
- The exterior is capable of enduring extreme heat, cold, and moisture.
- An insulated interior
- Customize its holding capacity to suit two food warmers or just the one, with ambient storage.