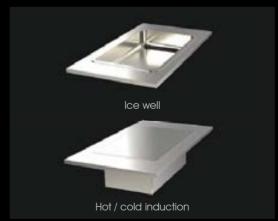

# Modular side stations Extend and excite

- These side stations are the perfect accessories.
- Design them to cook, hold, chill or store.
- Extend your displays with our ice wells and work counters.
- Link your buffet with our induction models or refrigerated counters.

Mix it up, liven it up...it's endless what you can create.