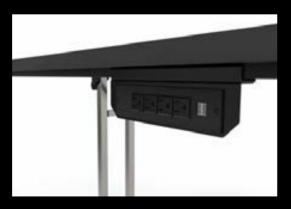

#### Tech box

power & data

- An accessory that clips to the table when required.
- Channel electricity and / or multimedia to the tables.
- Link the connectivity to multiple tables through the one powered table.

#### **Power Mount**

power & data

- Channel electricity and / o multimedia to the tables.
- Link the connectivity to multiple tables through the one powered table.

Impress your modern conference clients

#### Power mount

power & data

Impress your modern conference clients and deliver power & data to your table.

This accessory clips to the table when required.