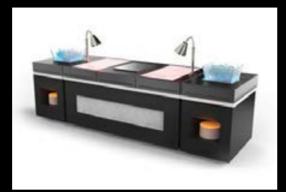

#### Showcase

knock-down catering stations

Low cost, fast-moving and space-saving... Showcase is a show off!

- Furthering on the capabilities of the Set Top Cross Cubes, a skirting panel converts the tables into counters of any type.
- Interchangeable tops and table top accessories means you can even cook, hold, chill, grill, carve and fry.
- Finished catering? Disassemble and transport your modules in their roadcase to your next function.
- Take it from pool-side to ballroom to your lobby in record speed. Perfect for off-site catering.

## Showcase

knock-down beverage stations

- This module features a taller skirting panel and accompanying ledge.
- Use it diversely as a cocktail, barista or welcome counter.
- Assemble it auickly, with minimal fuss
- Store it effectively, well preserved and protected in its road case.