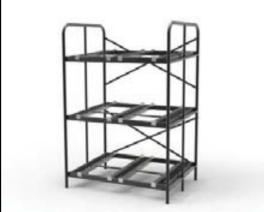

## Caddy

food warmer storage system

- Choose from 3 standard models or customize your own.
- Enjoy the safe clipping and channeling of all electric cords.
- Connect and expand your caddy's as you need.

A well organized, tidy and safe housing of your entire room service system

## Gravity feed

imposing and impressive...

Food warmer storage with the capacity to house mass volumes of warmers