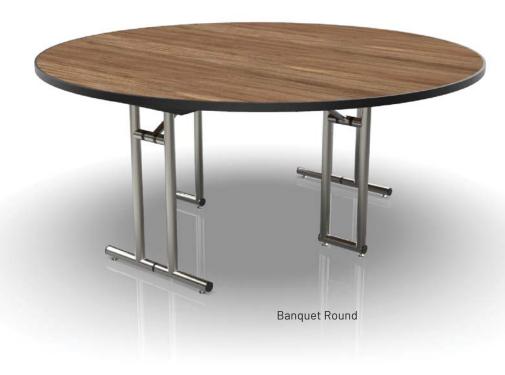

#### Rollaway

banquet & cabaret tables

- Features precise engineering that eliminates all sway.
- Its ergonomic design delivers a luxurious dining comfort.
- Its strength guarantees years of high performance.

Treat your guests to a dining pleasure and elegance that instantly conveys a world-class operation

Banquet Overlay

### Rollaway

banquet & cabaret tables

Dining pleasure is not a compromise. It's our commitment to you through the world-class design of this Rollaway table.