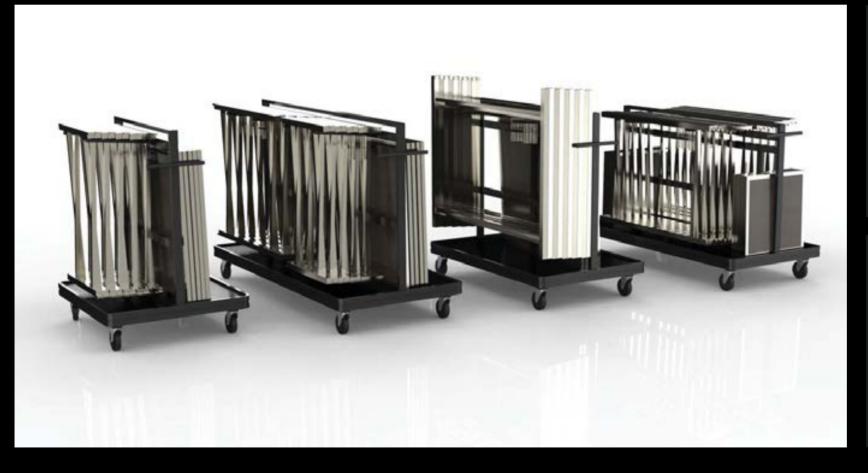

#### Formidable logistics

Save 50% of your valuable floor space through our vertical table storage

- Roll your tables into their truck via a patented ramp design, and store your tables upright rather than horizontal.
- This vertical truck heralds a new era in table handling.

Fold, roll, and store.

### Electro Mover table truck transport

Caddy Truck Stores 6 Tables

The Rollaway system

The Rollaway tables have given us the look and durability we were looking for.

These tables are extremely well made and look great, this is by far the best table I have ever worked with.

#### Starter kits

Explore our tailor made
Starter Kits for buffet, coffee
break or cocktail. Or
customize your own

There is not an inch of wasted space in the design of the Cross Cube trucks

Whichever Cross Cube you buy, it has its own purpose-built truck.

- Each truck holds complete sets of tables
- Every truck has been slimmed right down to accommodate even the tightest of thoroughfares and storage areas.

A naked presentation needs perfect preservation