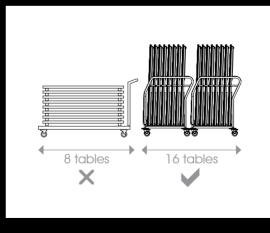

#### Formidable logistics

Save 50% of your valuable floor space through our vertical table storage

- Roll your tables into their truck via a patented ramp design, and store your tables upright rather than horizontal.
- This vertical truck heralds a new era in table handling.