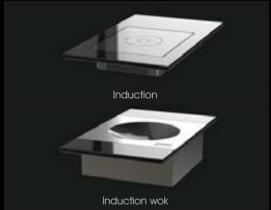

## Revma

world first adaption of battery technology to mobile catering stations

Imagine the freedom of catering anywhere, anytime

- A perfect option for event spaces with power restrictions.
- Conveniently mobile, these battery kits can be wheeled into Showcase for ultimate catering freedom.
- Each appliance operates with its own battery kit which slides underneath the table.
- Can be adapted to most low-amperage accessories and appliances such as induction holding, sushi fridge display and heat lamps.

#### Electriko

built-in rechargeable battery kits

Battery power

Go anywhere anytime

An incredible option for ultimate catering freedom

- These high-powered batteries will perform up to 3 hours of service depending on the appliance.
- Adaptable to induction holding, ice cream, sushi stations, beverage bars and other lower amperage appliances.
- Easy and quick to recharge.