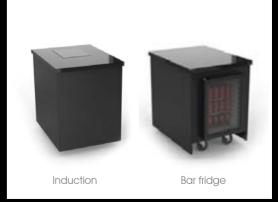

# Modular side stations Extend and excite

- These side stations are the perfect accessories.
- Design them to cook, hold, chill or store.
- Extend your displays with our ice wells and work counters.
- Link your buffet with our induction models or refrigerated counters.

#### Electriko

built-in rechargeable battery kits

Battery power

Go anywhere anytime

An incredible option for ultimate catering freedom

- These high-powered batteries will perform up to 3 hours of service depending on the appliance.
- Adaptable to induction holding, ice cream, sushi stations, beverage bars and other lower amperage appliances.
- Easy and quick to recharge.