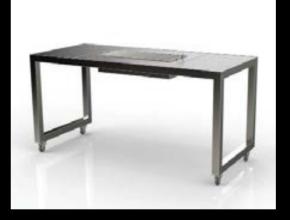

## Cool Cube

live cooking tables

Convert from table to kitchen, no assembly required. With an assortment of appliances to deliver unlimited conversion, there's no cuisine the Cool Cube doesn't deliver.

## Deco Cube

live cooking tables

Offering a heritage look and feel its style fuses perfectly to deliver endless applications. Convert from table to kitchen, no assembly required.

A decorative inspiration

Convert from table, to kitchen No assembly needed; roll in and show off.

There's no cuisine the Cool Cube can't cater to.

- An array of accessories deliver great transformation.
- Whilst the assortment of appliances deliver unlimited conversion.
- Your mobile kitchen is fully equipped, including a smart mobile downdraft that is designed for a perfect overhead capture of odor and smoke.