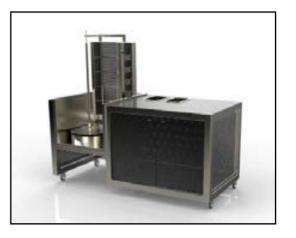

## Buggy Box

resort food carrier

A clever food transport system for resort dining.