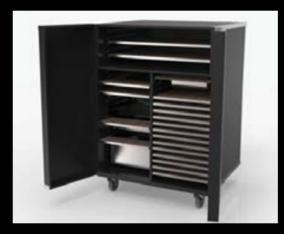

# Modular side stations Extend and excite

- These side stations are the perfect accessories.
- Design them to cook, hold, chill or store.
- Extend your displays with our ice wells and work counters.
- Link your buffet with our induction models or refrigerated counters.

Mix it up, liven it up...it's endless what you can create.