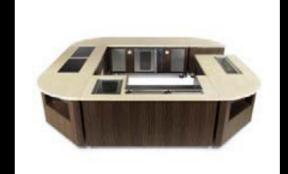

#### Showcase

knock-down catering stations

Low cost, fast-moving and space-saving... Showcase is a show off!

- Furthering on the capabilities of the Set Top Cross Cubes, a skirting panel converts the tables into counters of any type.
- Interchangeable tops and table top accessories means you can even cook, hold, chill, grill, carve and fry.
- Finished catering? Disassemble and transport your modules in their roadcase to your next function.
- Take it from pool-side to ballroom to your lobby in record speed. Perfect for off-site catering.

## Showcase

knock-down beverage stations

- This module features a taller skirting panel and accompanying ledge.
- Use it diversely as a cocktail, barista or welcome counter.
- Assemble it auickly, with minimal fuss
- Store it effectively, well preserved and protected in its road case.

#### Showcase

knock-down catering modules

A knock-down interchangeable station that can be used dynamically throughout your event spaces – holding, cooking, chilling, serving.

#### Showcase

knock-down beverage modules

A knock-down station with beautiful style, for all your event needs – cocktail bar, barista station, welcome counter.