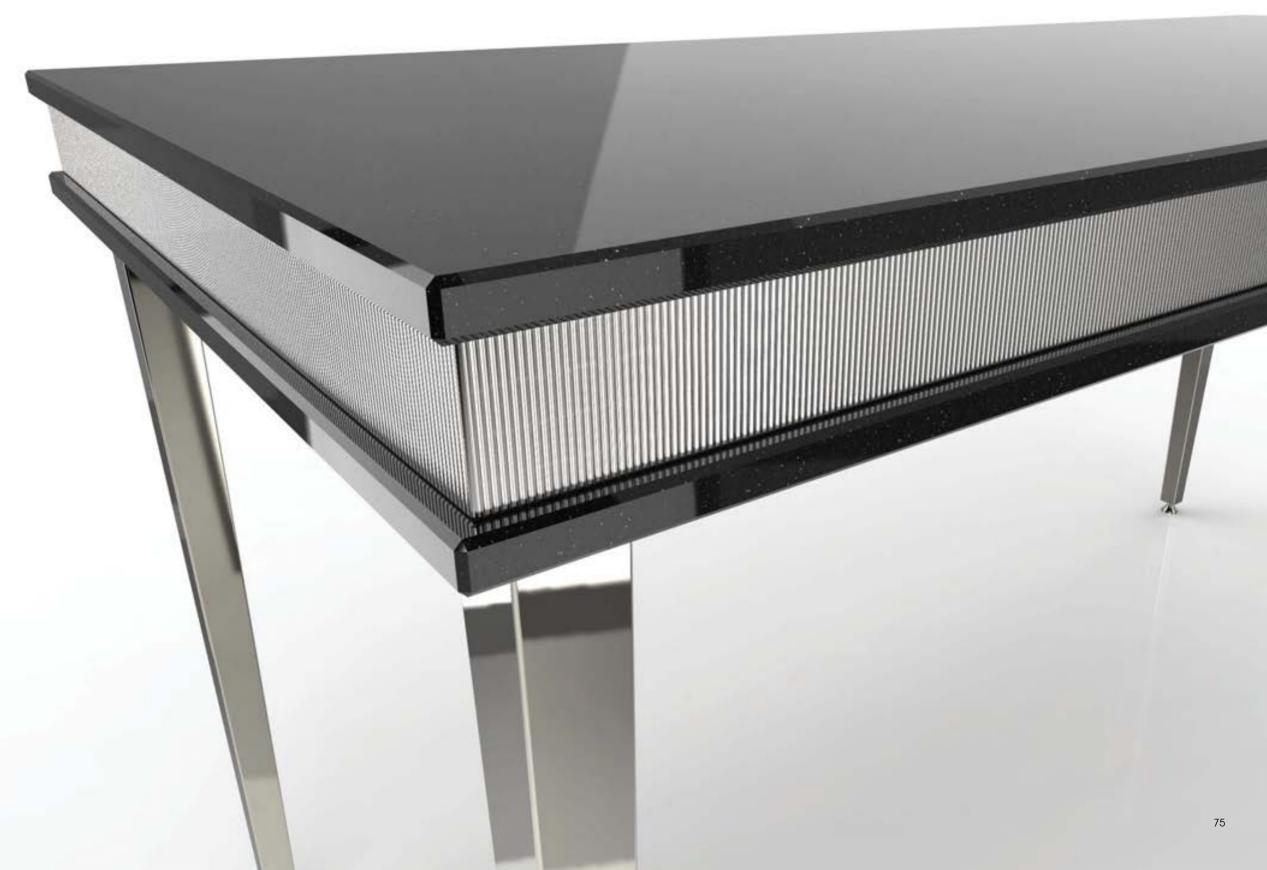

### Rock edge<sup>™</sup> smart top technology

In short this edging is virtually indestructible.

- It's a polyurethane which is injected into the tabletop.
- It's non-removable as it chemically bonds to the wood core.
- Features 90-degree angled corners which will not break or chip if the tables are dropped.

Strong compound with a sleek contour

#### Perfect linear linking

Thanks to Rock edge™, you can seamlessly link your tables

- Right angle corners of Rock edge<sup>™</sup> allow a seamless linking of tables.
- No more old-fashioned gaps that rounded corners produce.

Rock edge™ – the future in table science.