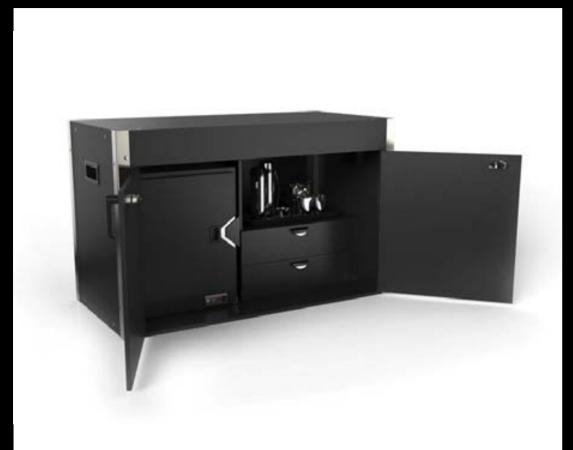

food delivery system for VIP or suite dining

Why not offer a royal dining experience to all of your guests?

Designed in conjunction with Armani Hotels, this impeccable system affirms IHS's reputation as the global IRD specialists.

- Comprising a cold box, hot box, and 2 trays with a lid.
- Its modules can be separately used across many delivery and presentation needs – beverage, dessert, or coffee service.

That's a class act Giorgio...as always.

### Caddy

food warmer storage system

Built to suit any storage space and service need.

The Butler
VIP serving module

An up-market modular suite to personalize your VIP service.