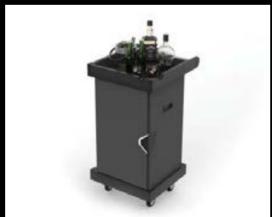

Bar & barista stations

Mix, shake stir or serve your way through any event with our designer collection of beverage stations and barista bars

#### Back bars

Complete your beverage service with these sleek units

- Customize their design to suit your needs and interiors.
- Equip them with power supply for coffee service.
- Light them up with colored halogens to highlight their display.

## Beverage Stations

dispensing & display modules

Stylish mobile stations that can work overtime in all-event spaces as cocktail bars, coffee bars, barista stations, and back bars.

### Back bars

complete your beverage service

Equip them with power supply for coffee service, light them up with colored halogens or customize these sleek back bars in any other way you desire.