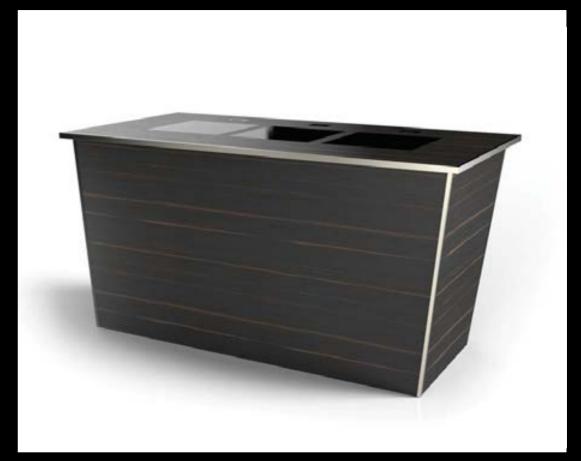

Classic Cube universal tables

- A handcrafted stainless steel structure with astounding quality of workmanship.
- Replaceable table top inserts for effortless refurbishment
- The elimination of food catchment areas to enhance hygiene control and reduce maintenance.
- And finally, transport mobility for a safe and speedy operation

Experience our elegant design subtleties that make your life easier

Chic Cube all-event tables

Where ultra modern contrasts perfectly with a warm residential style

- Admire the high-tech architectural design of the framework.
- Play with imaginative tabletop combinations mix onyx with wood grains, or glass with laminates.
- Enjoy the wide variety of usage these fine tables offer.
- Explore the options of modesty panels, glass ledges, or pull out drawers to further extend the tables' usage.