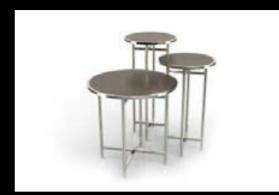

## Cross Cube

round tables

Nothing but the shape changes. These stainless framed round Cross Cubes add just another dimension to presentations.