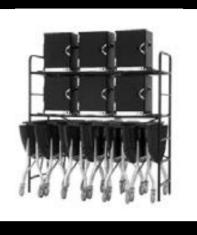

## Caddy

food warmer storage system

- Choose from 3 standard models or customize your own.
- Enjoy the safe clipping and channeling of all electric cords.
- Connect and expand your caddy's as you need.

A well organized, tidy and safe housing of your entire room service system

## Gravity feed

imposing and impressive...

Food warmer storage with the capacity to house mass volumes of warmers