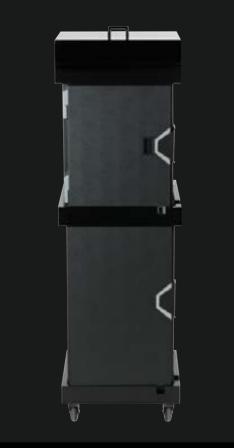

## Caddy

food warmer storage system

- Choose from 3 standard models or customize your own.
- Enjoy the safe clipping and channeling of all electric cords.
- Connect and expand your caddy's as you need.

A well organized, tidy and safe housing of your entire room service system

## Gravity feed

imposing and impressive...

Food warmer storage with the capacity to house mass volumes of warmers

### Caddy

food warmer storage system

Built to suit any storage space and service need.

The Butler
VIP serving module

An up-market modular suite to personalize your VIP service.