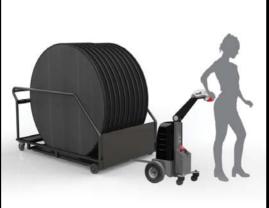

### Electro Mover table truck transport

Caddy Truck Stores 6 Tables

The Rollaway system

The Rollaway tables have given us the look and durability we were looking for.

These tables are extremely well made and look great, this is by far the best table I have ever worked with.