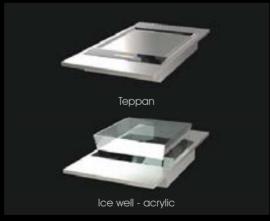

# Modular side stations Extend and excite

- These side stations are the perfect accessories.
- Design them to cook, hold, chill or store.
- Extend your displays with our ice wells and work counters.
- Link your buffet with our induction models or refrigerated counters.

Mix it up, liven it up...it's endless what you can create.