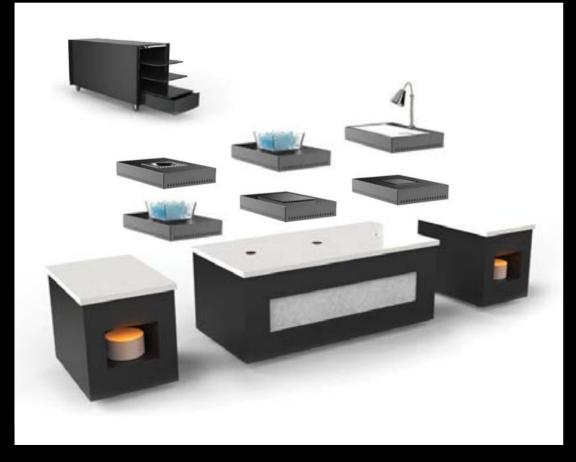

#### Showcase

knock-down catering stations

Low cost, fast-moving and space-saving... Showcase is a show off!

- Furthering on the capabilities of the Set Top Cross Cubes, a skirting panel converts the tables into counters of any type.
- Interchangeable tops and table top accessories means you can even cook, hold, chill, grill, carve and fry.
- Finished catering? Disassemble and transport your modules in their roadcase to your next function.
- Take it from pool-side to ballroom to your lobby in record speed. Perfect for off-site catering.

## Showcase

knock-down beverage stations

- This module features a taller skirting panel and accompanying ledge.
- Use it diversely as a cocktail, barista or welcome counter.
- Assemble it auickly, with minimal fuss
- Store it effectively, well preserved and protected in its road case.

Your very own pop-up bar

## Revma

world first adaption of battery technology to mobile catering stations

Imagine the freedom of catering anywhere, anytime

- A perfect option for event spaces with power restrictions.
- Conveniently mobile, these battery kits can be wheeled into Showcase for ultimate catering freedom.
- Each appliance operates with its own battery kit which slides underneath the table.
- Can be adapted to most low-amperage accessories and appliances such as induction holding, sushi fridge display and heat lamps.