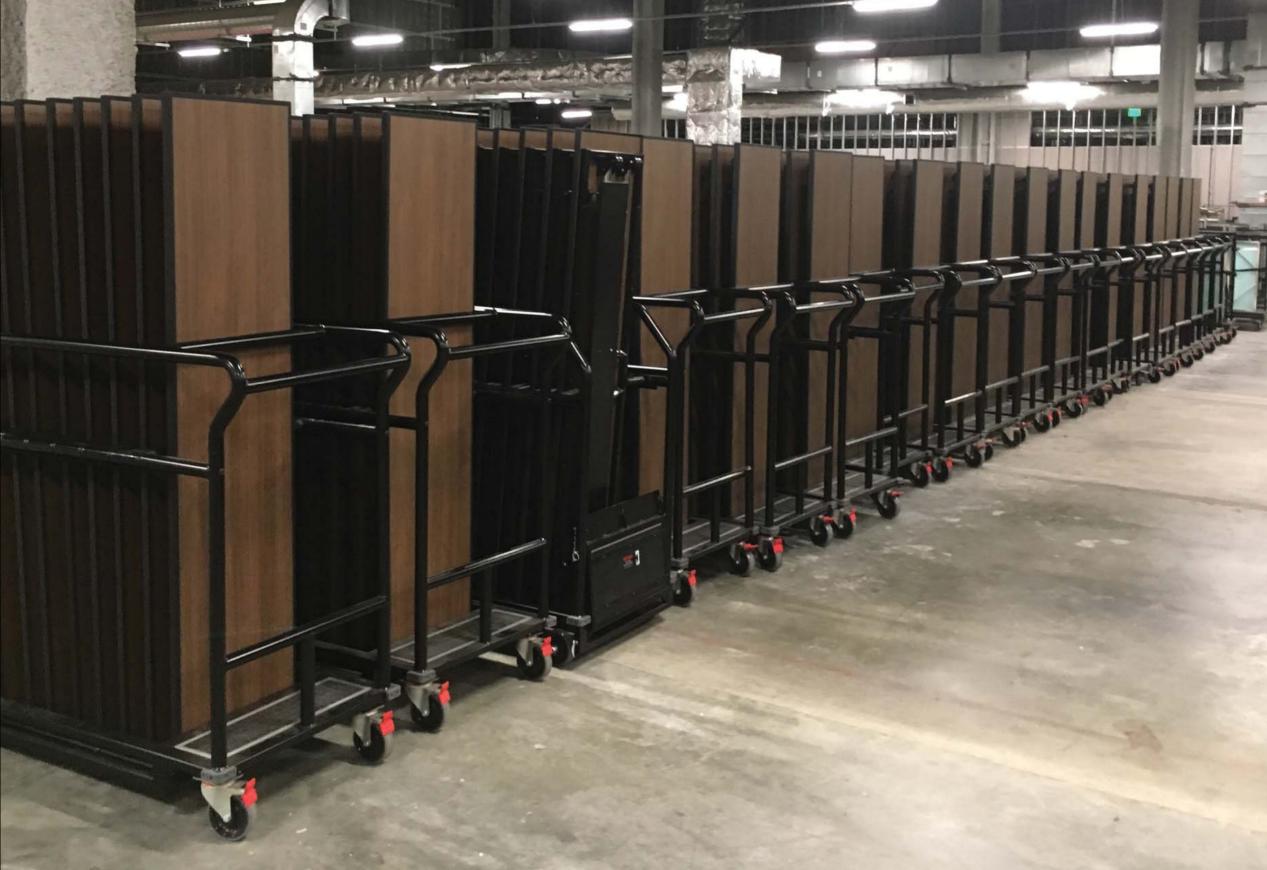

#### Formidable logistics

Save 50% of your valuable floor space through our vertical table storage

- Roll your tables into their truck via a patented ramp design, and store your tables upright rather than horizontal.
- This vertical truck heralds a new era in table handling.

Fold, roll, and store.

#### Starter kits

Explore our tailor made
Starter Kits for buffet, coffee
break or cocktail. Or
customize your own

There is not an inch of wasted space in the design of the Cross Cube trucks

Whichever Cross Cube you buy, it has its own purpose-built truck.

- Each truck holds complete sets of tables
- Every truck has been slimmed right down to accommodate even the tightest of thoroughfares and storage areas.

A naked presentation needs perfect preservation