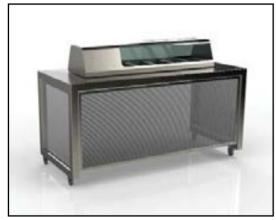

#### Showcase

knock-down catering stations

Low cost, fast-moving and space-saving... Showcase is a show off!

- Furthering on the capabilities of the Set Top Cross Cubes, a skirting panel converts the tables into counters of any type.
- Interchangeable tops and table top accessories means you can even cook, hold, chill, grill, carve and fry.
- Finished catering? Disassemble and transport your modules in their roadcase to your next function.
- Take it from pool-side to ballroom to your lobby in record speed. Perfect for off-site catering.