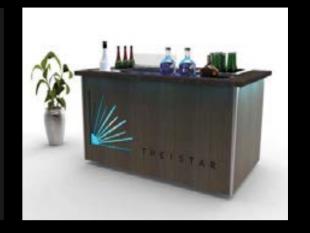

Bar & barista stations

Mix, shake stir or serve your way through any event with our designer collection of beverage stations and barista bars

#### Back bars

Complete your beverage service with these sleek units

- Customize their design to suit your needs and interiors.
- Equip them with power supply for coffee service.
- Light them up with colored halogens to highlight their display.