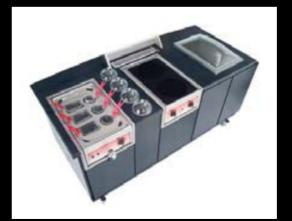

# Interchangeable appliances

From an American breakfast, to an Asian noodle lunch, to an Indian curry dinner; create the lot!

- A simple changeover is done in seconds and you're ready for your next menu highlight.
- Interchangeable appliances offer great versatility through their rotation.

#### Swap top

interchangeable pods

Custom designed pods which hold any brand appliance or accessory offer great flexibility.

- Beautifully constructed, well ventilated, and impressively stored.
- Keep your stations active, and multiuseful.
- Or take them to any function, use them on any benchtop.