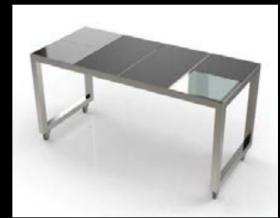

## Table top reversibility

A new look for lunch, a new look for dinner

Table top reversibility is a standard offering on the Lock and Corner Top models.

- Put a light grain on one side and a dark grain on the other; or try a glass and laminate combination
- Even if you don't choose different colors or finishes you still have the luxury of reversing your top.

## Rollaway

conference tables

Perfect, long-term naked presentations is a given; unrivalled speed of operation is a certainty; and its engineering is the ultimate luxury.