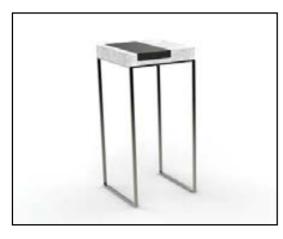

#### Cross Rise

plate stands

Elevate and excite your table tops with these simple and elegant accessories.