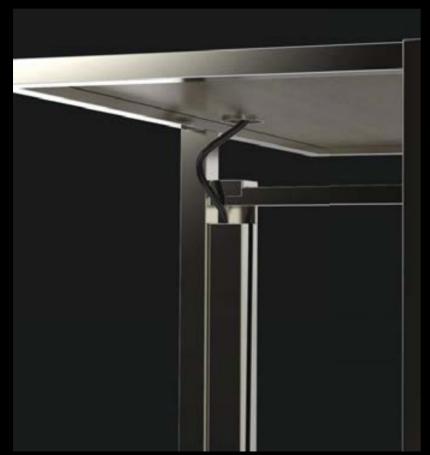

Can this table get any smarter?

Power & cable management

When your Cross Cubes feature lighting or appliances, cords can be discreetly channeled down the leg through a stainless steel tube attachment.

We never stop thinking for you