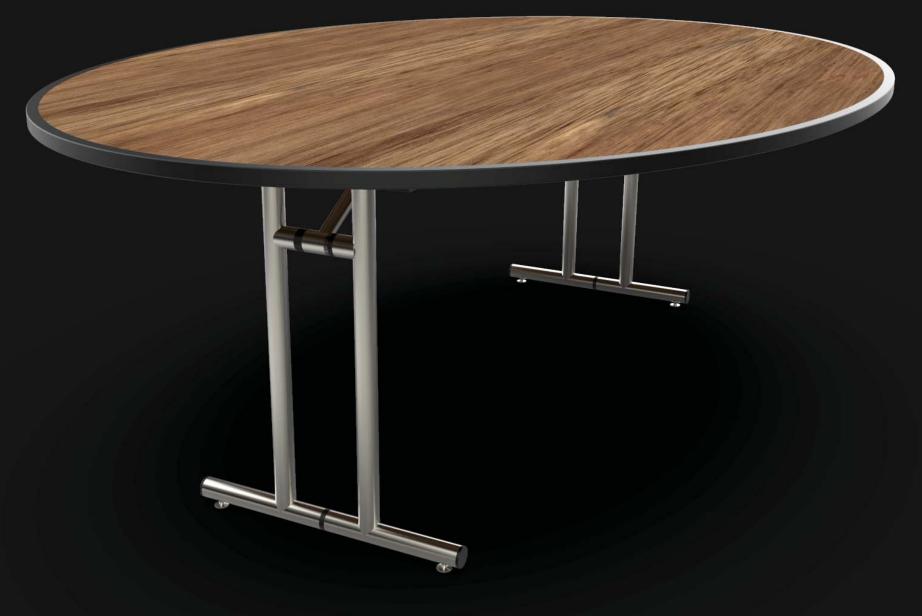

#### Rollaway

banquet & cabaret tables

- Features precise engineering that eliminates all sway.
- Its ergonomic design delivers a luxurious dining comfort.
- Its strength guarantees years of high performance.

Treat your guests to a dining pleasure and elegance that instantly conveys a world-class operation

Banquet Overlay