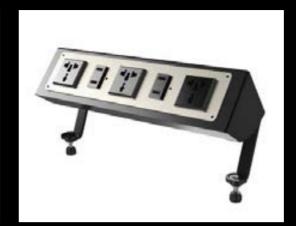

#### Power mount

power & data

Impress your modern conference clients and deliver power & data to your table.

This accessory clips to the table when required.

### Executive box

power & data

Catapult your meeting space to memorable levels with this optional built-in executive box.

#### Tech box

power & data

- An accessory that clips to the table when required.
- Channel electricity and / or multimedia to the tables.
- Link the connectivity to multiple tables through the one powered table.

#### **Power Mount**

power & data

- Channel electricity and / o multimedia to the tables.
- Link the connectivity to multiple tables through the one powered table.

Impress your modern conference clients