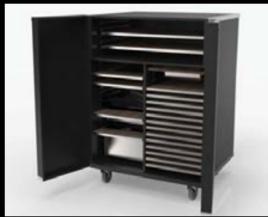

## Caddy

food warmer storage system

- Choose from 3 standard models or customize your own.
- Enjoy the safe clipping and channeling of all electric cords.
- Connect and expand your caddy's as you need.

A well organized, tidy and safe housing of your entire room service system

## Gravity feed

imposing and impressive...

Food warmer storage with the capacity to house mass volumes of warmers