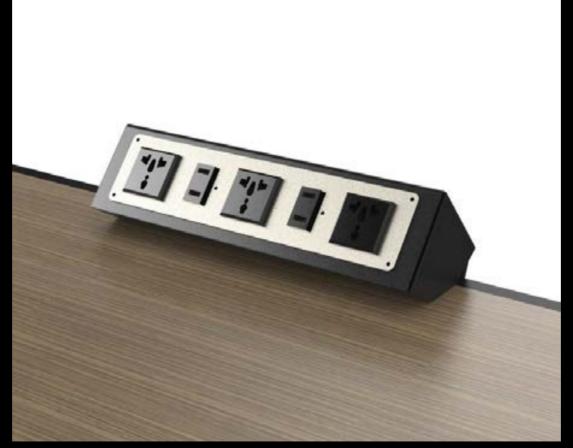

#### Power mount

power & data

Impress your modern conference clients and deliver power & data to your table.

This accessory clips to the table when required.

### Executive box

power & data

Catapult your meeting space to memorable levels with this optional built-in executive box.

#### Tech box

power & data

- An accessory that clips to the table when required.
- Channel electricity and / or multimedia to the tables.
- Link the connectivity to multiple tables through the one powered table.

#### **Power Mount**

power & data

- Channel electricity and / o multimedia to the tables.
- Link the connectivity to multiple tables through the one powered table.

Impress your modern conference clients