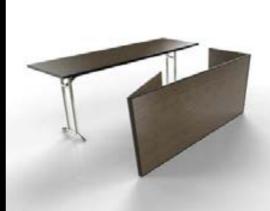

# • Securely clips under the table top when not needed. Modesty panel • Drops down effortlessly and quietly when required. A stylish adaption

- Patented 3-piece folding registration panel.
- Sits under and inside the tabletop to avoid the square-box look.
- Hinged design allows you to fold it flat for storage and transport.

Convert your table into a chic counter... registration, coffee, display; it's endless