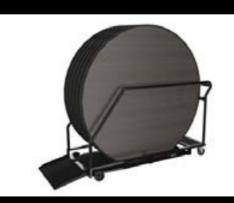

#### Formidable logistics

Save 50% of your valuable floor space through our vertical table storage

- Roll your tables into their truck via a patented ramp design, and store your tables upright rather than horizontal.
- This vertical truck heralds a new era in table handling.

Fold, roll, and store.

### Electro Mover table truck transport

Caddy Truck Stores 6 Tables

The Rollaway system

The Rollaway tables have given us the look and durability we were looking for.

These tables are extremely well made and look great, this is by far the best table I have ever worked with.