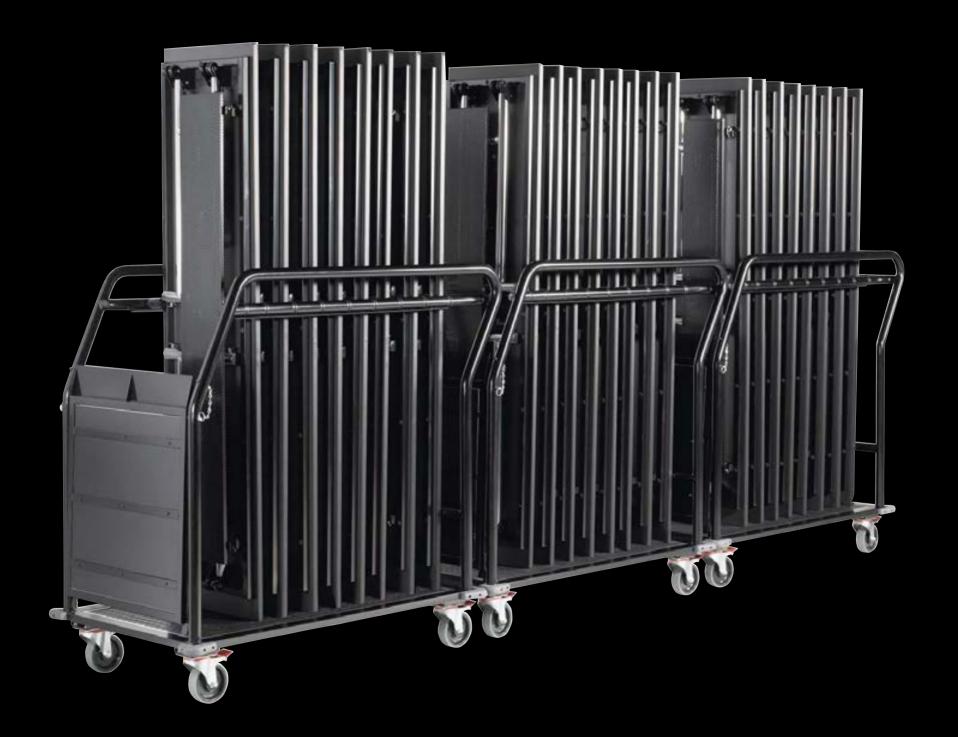

### Electro Mover table truck transport

Caddy Truck Stores 6 Tables

The Rollaway system

The Rollaway tables have given us the look and durability we were looking for.

These tables are extremely well made and look great, this is by far the best table I have ever worked with.