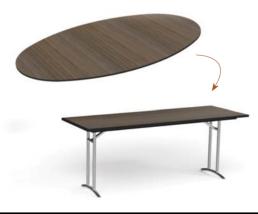

#### Fold and roll

Yes...this table rolls.

Never carry a table again,
ever.

- that never needs carrying,
- whose speed of handling is 5 times faster than all others,
- with not an inch of sway or wobble,
- that converts into 3 different styles
- which, in just one size, can service all your event needs,
- truck whose storage is half what you expect
- whose edges are indestructible,
- that never touches another during handling and storage, ever.

## Rollaway

conference tables

Perfect, long-term naked presentations is a given; unrivalled speed of operation is a certainty; and its engineering is the ultimate luxury.